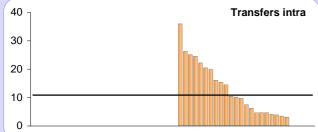

# PROVISION OF ESTIMATES (per '000 active members)

| Provision of estimates |       |      |     |  |
|------------------------|-------|------|-----|--|
|                        | No.   | '000 | Avg |  |
| Retirements            | 1,315 | 67   | 63  |  |
| Transfers in           | 547   | 28   | 26  |  |
| Transfers intra        | na    | na   | 11  |  |
| Transfers out          | 495   | 25   | 15  |  |
| Refunds                | na    | na   | 1   |  |
| Frozen refunds         | na    | na   | 1   |  |
| Preserved benefits     | 78    | 4    | 13  |  |
| AVCs, ARCs etc         | 114   | 6    | 6   |  |
| Divorce cases          | 118   | 6    | 4   |  |
| Deaths in service      | 3     | 0.2  | 0   |  |
| Deaths of pensioners   | na    | na   | 3   |  |

# ACTUAL CALCULATIONS (per '000 active members)

| Provision of estimates |       |      |     |
|------------------------|-------|------|-----|
|                        | No.   | '000 | Avg |
| Retirements            | 1,315 | 67   | 63  |
| Transfers in           | 547   | 28   | 26  |
| Transfers intra        | na    | na   | 11  |
| Transfers out          | 495   | 25   | 15  |
| Refunds                | na    | na   | 1   |
| Frozen refunds         | na    | na   | 1   |
| Preserved benefits     | 78    | 4    | 13  |
| AVCs, ARCs etc         | 114   | 6    | 6   |
| Divorce cases          | 118   | 6    | 4   |
| Deaths in service      | 3     | 0    | 0   |
| Deaths of pensioners   | na    | na   | 3   |