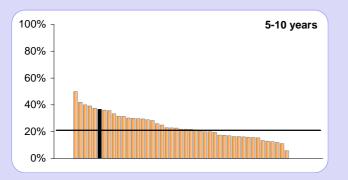

## STAFF PENSIONS EXPERIENCE

#### 1-5 years 5.4 27% 26% 5-10 years 7.5 37% 21% 10-15 years 0.5 2% 14% > 15 years 5.0 25% 31% Total 20.4

FTE

2.0

%

10%

Avg

8%

Staff experience