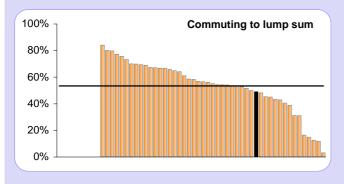

|       |     |  |  |  |  |
|---------------------------------------------|-------|-------|-----|--|--|--|--|
|                                             | No.   | /1000 | Avg |  |  |  |  |
| Joining                                     | 3,122 | 158   | 140 |  |  |  |  |
| Retiring                                    | 920   | 47    | 35  |  |  |  |  |
| Deaths                                      | 329   | 17    | 19  |  |  |  |  |
| Other leavers                               | 2,075 | 105   | 98  |  |  |  |  |

#### Retirements No. % Avg Normal 420 46% 24% Incapacity 13 1% 6% Redundancy / inefficiency 80 9% 17% Under 60 (emp. consent) 2% 2% 14 60-65 (voluntary) 315 34% 43% Over 65 (late) 68 7% 6% Flexible 10 1.1% 2.1%



#### RETIREMENTS

#### Retirements commuting to lump sum





# COMMUNICATIONS

#### **Communications to members**



| Method of distribution |           |     |  |  |  |  |
|------------------------|-----------|-----|--|--|--|--|
|                        | Authority | Avg |  |  |  |  |
| To place of work       | 66%       | 25% |  |  |  |  |
| Posted to home         | 34%       | 64% |  |  |  |  |
| Email/electronic       | 0%        | 11% |  |  |  |  |
| Other                  | 0%        | 0%  |  |  |  |  |





# PROVISION OF ESTIMATES (per '000 active members)

















| Provision of estimates |       |      |     |  |
|------------------------|-------|------|-----|--|
|                        | No.   | '000 | Avg |  |
| Retirements            | 1,315 | 67   | 63  |  |
| Transfers in           | 547   | 28   | 26  |  |
| Transfers i