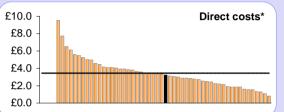

#### **Section 1 - Cost Measures**

This section concentrates on cost/member ratios starting with total cost/member which is then broken down by staff costs, payroll costs, direct costs, overheads and income. Further analysis of direct costs and overheads is also given.

# COSTS PER MEMBER - Direct costs & overheads 2008/09