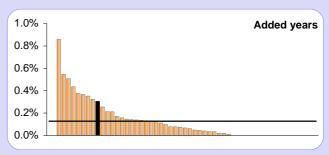

#### AVCs / ARCs / ADDED YEARS

#### % New contributors this year

| AVCs, ARCS & added years   |       |       |       |
|----------------------------|-------|-------|-------|
|                            | No.   | %     | Avg   |
| Currently contributing     |       |       |       |
| - AVC                      | 566   | 2.9%  | 3.4%  |
| - ARC                      | 14    | 0.1%  | 0.0%  |
| - Added years              | 533   | 2.7%  | 1.4%  |
| Total                      | 1,113 | 5.6%  | 4.8%  |
|                            |       |       |       |
| New contributors this year |       |       |       |
| - AVC                      | 40    | 0.20% | 0.19% |
| - ARC                      | 14    | 0.07% | 0.05% |
| - Added years              | 60    | 0.30% | 0.13% |
| Total                      | 114   | 0.58% | 0.35% |