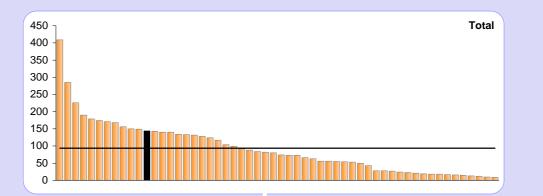

#### NUMBER OF LGPS EMPLOYERS AS AT 31/03/09

| LGPS employers (31/3/09) |     |     |                   |     |     |     |  |  |
|--------------------------|-----|-----|-------------------|-----|-----|-----|--|--|
|                          | No. | Avg | of which:         | No. | %   | Avg |  |  |
| Scheduled                | 99  | 51  | Local Authorities | 59  | 60% | 24% |  |  |
| Admitted                 | 45  | 43  | Ext. contractors  | 13  | 29% | 32% |  |  |
| Total                    | 144 | 93  |                   |     |     |     |  |  |