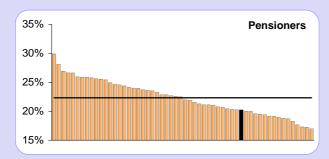

#### **COMPOSITION OF MEMBERS AS AT 31/03/09**

| Composition of members |        |      |      |  |  |  |  |
|------------------------|--------|------|------|--|--|--|--|
|                        | No.    | %    | Avg  |  |  |  |  |
| Active:                |        |      |      |  |  |  |  |
| - full-time            | 9,509  | 20%  | 20%  |  |  |  |  |
| - part-time            | 10,215 | 21%  | 21%  |  |  |  |  |
| - sub-total            | 19,724 | 41%  | 41%  |  |  |  |  |
|                        |        |      |      |  |  |  |  |
| Deferred               | 14,789 | 31%  | 26%  |  |  |  |  |
| Pensioners             | 9,801  | 20%  | 22%  |  |  |  |  |
| Dependants             | 1,627  | 3%   | 4%   |  |  |  |  |
| Frozen refunds         | 1,747  | 4%   | 4%   |  |  |  |  |
| Leavers unprocessed    | 785    | 1.6% | 2.0% |  |  |  |  |
| Total                  | 48,473 |      |      |  |  |  |  |