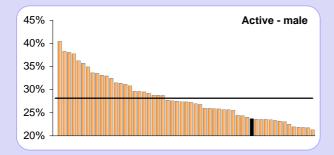

# **COMPOSITION OF MEMBERS AS AT 31/03/09**

| Composition of active members |        |     |     |  |  |
|-------------------------------|--------|-----|-----|--|--|
|                               | No.    | %   | Avg |  |  |
| Male                          | 4,673  | 24% | 28% |  |  |
| Female                        | 15,051 | 76% | 72% |  |  |