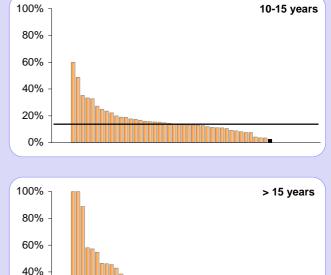

## STAFF PENSIONS EXPERIENCE

#### 1-5 years 5.4 27% 26% 5-10 years 7.5 37% 21% 10-15 years 0.5 2% 14% > 15 years 5.0 25% 31% Total 20.4

FTE

2.0

%

10%

Avg

8%

Staff experience