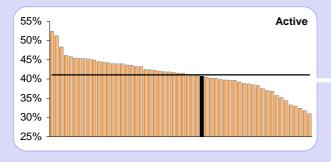

#### **COMPOSITION OF MEMBERS AS AT 31/03/09**

| Composition of members |        |      |      |  |  |  |  |
|------------------------|--------|------|------|--|--|--|--|
|                        | No.    | %    | Avg  |  |  |  |  |
| Active:                |        |      |      |  |  |  |  |
| - full-time            | 9,509  | 20%  | 20%  |  |  |  |  |
| - part-time            | 10,215 | 21%  | 21%  |  |  |  |  |
| - sub-total            | 19,724 | 41%  | 41%  |  |  |  |  |
|                        |        |      |      |  |  |  |  |
| Deferred               | 14,789 | 31%  | 26%  |  |  |  |  |
| Pensioners             | 9,801  | 20%  | 22%  |  |  |  |  |
| Dependants             | 1,627  | 3%   | 4%   |  |  |  |  |
| Frozen refunds         | 1,747  | 4%   | 4%   |  |  |  |  |
| Leavers unprocessed    | 785    | 1.6% | 2.0% |  |  |  |  |
| Total                  | 48,473 |      |      |  |  |  |  |