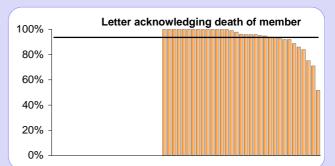

# **SECTION 4 - INDUSTRY STANDARD PERFORMANCE INDICATORS**

| Industry Standard PI's                          |         |          |       |
|-------------------------------------------------|---------|----------|-------|
|                                                 | Target  | Achieved | Avg   |
| Letter detailing transfer in quote              | 10 days | 61.4%    | 84.1% |
| Letter detailing transfer out quote             | 10 days | 64.7%    | 83.8% |
| Process refund and issue payment voucher        | 5 days  | na       | 84.6% |
| Letter notifying estimate of retirement benefit | 10 days | 83.0%    | 91.1% |
| Letter notifying actual retirement benefit      | 5 days  | na       | 90.9% |
| Letter acknowledging death of member            | 5 days  | na       | 93.7% |
| Letter notifying amount of dependant's benefits | 5 days  | na       | 88.9% |
| Calculate and notify deferred benefits          | 10 days | na       | 81.1% |