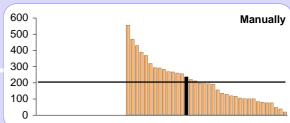

#### **Communications to members**

| Method of distribution |           |     |  |  |  |  |
|------------------------|-----------|-----|--|--|--|--|
|                        | Authority | Avg |  |  |  |  |
| To place of work       | 66%       | 25% |  |  |  |  |
| Posted to home         | 34%       | 64% |  |  |  |  |
| Email/electronic       | 0%        | 11% |  |  |  |  |
| Other                  | 0%        | 0%  |  |  |  |  |