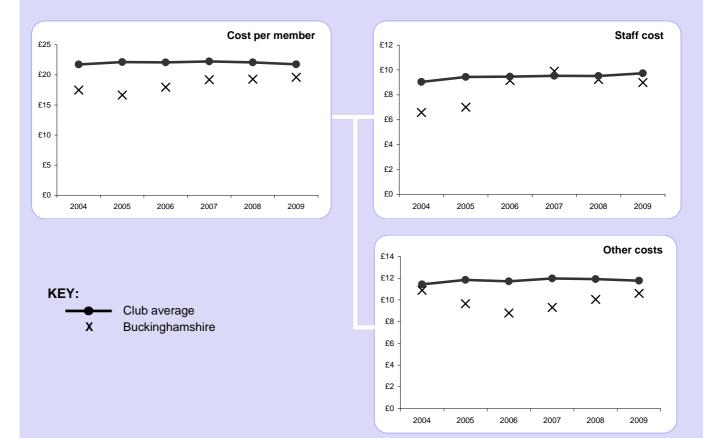

# **SECTION 6 - TIMESERIES**

The 2009 averages are the actual club averages.

For previous years, the averages shown here are scaled up or down from the 2009 figure based on the average rate of change in each year. This is calculated using data from members who supplied figures in consecutive years, otherwise the simple average in each year would be distorted by changes in the composition of the club from year to year.

| Time series analys | is     |        |        |        |        |        |
|--------------------|--------|--------|--------|--------|--------|--------|
|                    | 2004   | 2005   | 2006   | 2007   | 2008   | 2009   |
| Members            | 35,989 | 37,408 | 37,792 | 42,846 | 46,062 | 48,473 |
| Net cost (£'000)   | 629k   | 623k   | 678k   | 823k   | 888k   | 950k   |
|                    |        |        |        |        |        |        |
| Cost per member    | £17.47 | £16.66 | £17.95 | £19.21 | £19.27 | £19.60 |
| Average            | £21.72 | £22.13 | £22.07 | £22.22 | £22.06 | £21.77 |
|                    |        |        |        |        |        |        |
| Staff cost         | £6.58  | £7.00  | £9.15  | £9.90  | £9.23  | £8.99  |
| Average            | £9.03  | £9.44  | £9.47  | £9.52  | £9.52  | £9.74  |
|                    |        |        |        |        |        |        |
| Other costs        | £10.89 | £9.65  | £8.79  | £9.31  | £10.05 | £10.61 |
| Average            | £11.43 | £11.85 | £11.72 | £11.98 | £11.93 | £11.78 |