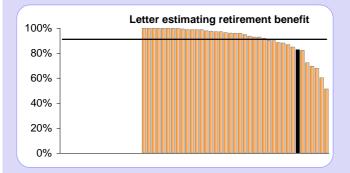

# **SECTION 4 - INDUSTRY STANDARD PERFORMANCE INDICATORS**

| Industry Standard PI's                          |         |          |       |
|-------------------------------------------------|---------|----------|-------|
|                                                 | Target  | Achieved | Avg   |
| Letter detailing transfer in quote              | 10 days | 61.4%    | 84.1% |
| Letter detailing transfer out quote             | 10 days | 64.7%    | 83.8% |
| Process refund and issue payment voucher        | 5 days  | na       | 84.6% |
| Letter notifying estimate of retirement benefit | 10 days | 83.0%    | 91.1% |
| Letter notifying actual retirement benefit      | 5 days  | na       | 90.9% |
| Letter acknowledging death of member            | 5 days  | na       | 93.7% |
| Letter notifying amount of dependant's benefits | 5 days  | na       | 88.9% |
| Calculate and notify deferred benefits          | 10 days | na       | 81.1% |