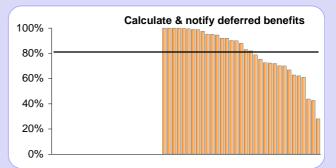

# **SECTION 4 - INDUSTRY STANDARD PERFORMANCE INDICATORS**

| Industry Standard PI's                          |         |          |       |
|-------------------------------------------------|---------|----------|-------|
|                                                 | Target  | Achieved | Avg   |
| Letter detailing transfer in quote              | 10 days | 61.4%    | 84.1% |
| Letter detailing transfer out quote             | 10 days | 64.7%    | 83.8% |
| Process refund and issue payment voucher        | 5 days  | na       | 84.6% |
| Letter notifying estimate of retirement benefit | 10 days | 83.0%    | 91.1% |
| Letter notifying actual retirement benefit      | 5 days  | na       | 90.9% |
| Letter acknowledging death of member            | 5 days  | na       | 93.7% |
| Letter notifying amount of dependant's benefits | 5 days  | na       | 88.9% |
| Calculate and notify deferred benefits          | 10 days | na       | 81.1% |