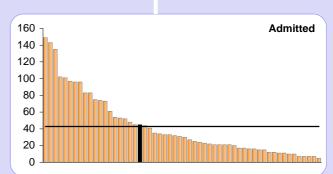

#### JOINERS & LEAVERS (per '000 active members)

| Joiners & leavers (per '000 active members) |       |       |     |  |  |  |  |
|---------------------------------------------|-------|-------|-----|--|--|--|--|
|                                             | No.   | /1000 | Avg |  |  |  |  |
| Joining                                     | 3,122 | 158   | 140 |  |  |  |  |
| Retiring                                    | 920   | 47    | 35  |  |  |  |  |
| Deaths                                      | 329   | 17    | 19  |  |  |  |  |
| Other leavers                               | 2,075 | 105   | 98  |  |  |  |  |