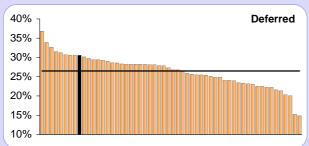

#### **COMPOSITION OF MEMBERS AS AT 31/03/09**

| Composition of members |        |      |      |  |  |  |  |
|------------------------|--------|------|------|--|--|--|--|
|                        | No.    | %    | Avg  |  |  |  |  |
| Active:                |        |      |      |  |  |  |  |
| - full-time            | 9,509  | 20%  | 20%  |  |  |  |  |
| - part-time            | 10,215 | 21%  | 21%  |  |  |  |  |
| - sub-total            | 19,724 | 41%  | 41%  |  |  |  |  |
|                        |        |      |      |  |  |  |  |
| Deferred               | 14,789 | 31%  | 26%  |  |  |  |  |
| Pensioners             | 9,801  | 20%  | 22%  |  |  |  |  |
| Dependants             | 1,627  | 3%   | 4%   |  |  |  |  |
| Frozen refunds         | 1,747  | 4%   | 4%   |  |  |  |  |
| Leavers unprocessed    | 785    | 1.6% | 2.0% |  |  |  |  |
| Total                  | 48,473 |      |      |  |  |  |  |