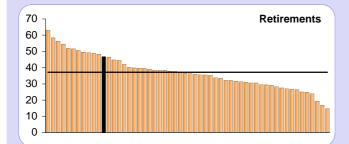

#### JOINERS & LEAVERS (per '000 active members)

| Joiners & leavers (per '000 active members) |       |       |     |  |  |  |  |
|---------------------------------------------|-------|-------|-----|--|--|--|--|
|                                             | No.   | /1000 | Avg |  |  |  |  |
| Joining                                     | 3,122 | 158   | 140 |  |  |  |  |
| Retiring                                    | 920   | 47    | 35  |  |  |  |  |
| Deaths                                      | 329   | 17    | 19  |  |  |  |  |
| Other leavers                               | 2,075 | 105   | 98  |  |  |  |  |

#### Retirements No. % Avg Normal 420 46% 24% Incapacity 13 1% 6% Redundancy / inefficiency 80 9% 17% Under 60 (emp. consent) 2% 2% 14 60-65 (voluntary) 315 34% 43% Over 65 (late) 68 7% 6% Flexible 10 1.1% 2.1%

#### RETIREMENTS