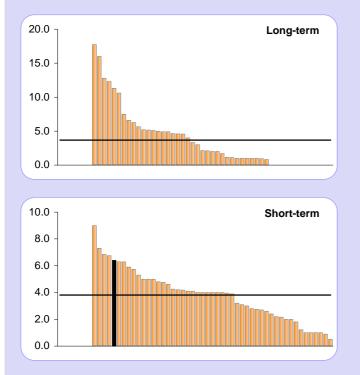

# SICKNESS ABSENCE - Lost days per FTE employee

| Sickness absence    |          |     |
|---------------------|----------|-----|
|                     | Days/FTE | Avg |
| Long-term sickness  | 0.0      | 3.7 |
| Short-term sickness | 6.4      | 3.8 |
| Total               | 6.4      | 7.5 |