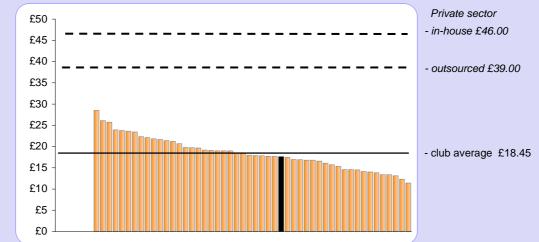

#### Section 5 - Comparison with Private Sector (final report only)

This shows members' costs and averages compared to private sector averages for in-house and externally managed pension schemes. The external data is taken from the Capita Hartshead Annual Pension Scheme Admin Survey 2009.

#### LGPS ADMIN COST PER MEMBER (INCLUDING PAYROLL)

5

Black bars show outsourced members

| Admin cost per member: |        |
|------------------------|--------|
| Buckinghamshire        | £19.60 |
| Club average           | £21.77 |
| Outsourced average     | £23.57 |
| In-house average       | £21.59 |

Source: Capita Hartshead Annual Pension Scheme Admin Survey 2009 Data for funds over 10,000 members