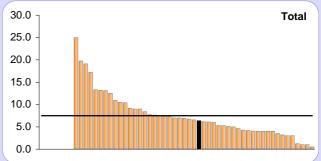

#### LGPS ADMIN COST PER MEMBER (INCLUDING PAYROLL)

5

Black bars show outsourced members

| Admin cost per member: |        |
|------------------------|--------|
| Buckinghamshire        | £19.60 |
| Club average           | £21.77 |
| Outsourced average     | £23.57 |
| In-house average       | £21.59 |

Source: Capita Hartshead Annual Pension Scheme Admin Survey 2009 Data for funds over 10,000 members