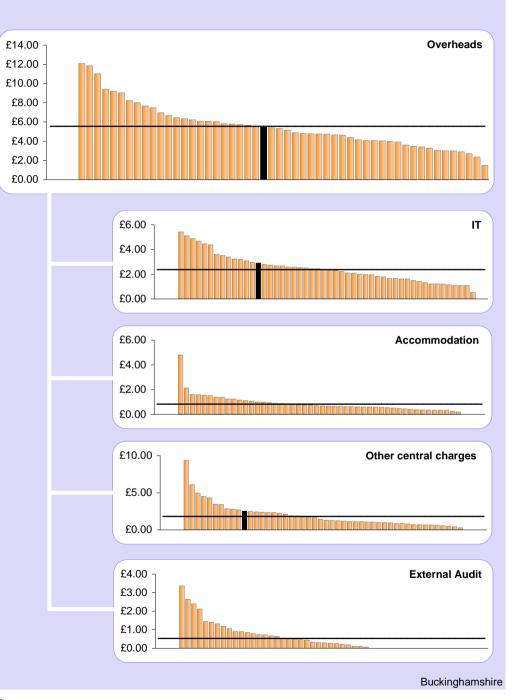

Other work               | -     |
| Admin of LGPS            | 950   |

| Admin of LGPS costs    |       |
|------------------------|-------|
|                        | £'000 |
| Staff - administration | 436   |
| Staff - payroll        | 45    |
| Payroll                | 51    |
| Communications         | 59    |
| Actuaries              | 58    |
| External audit         | -     |
| Other running costs    | 39    |
| ІТ                     | 140   |
| Accommodation          | -     |
| Other central charges  | 123   |
|                        |       |
| Income                 | 1     |
| Total                  | 950   |

# COST PER MEMBER 2008/09

















0



\* For breakdown of direct costs and overheads see overleaf

# COSTS PER MEMBER - Direct costs & overheads 2008/09





# **SECTION 2 - WORKLOAD MEASURES**

#### **COMPOSITION OF MEMBERS AS AT 31/03/09**









| Composition of members |        |      |      |  |  |  |  |
|------------------------|--------|------|------|--|--|--|--|
|                        | No.    | %    | Avg  |  |  |  |  |
| Active:                |        |      |      |  |  |  |  |
| - full-time            | 9,509  | 20%  | 20%  |  |  |  |  |
| - part-time            | 10,215 | 21%  | 21%  |  |  |  |  |
| - sub-total            | 19,724 | 41%  | 41%  |  |  |  |  |
|                        |        |      |      |  |  |  |  |
| Deferred               | 14,789 | 31%  | 26%  |  |  |  |  |
| Pensioners             | 9,801  | 20%  | 22%  |  |  |  |  |
| Dependants             | 1,627  | 3%   | 4%   |  |  |  |  |
| Frozen refunds