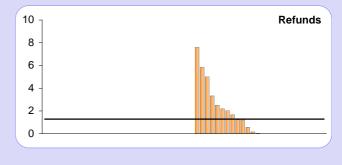

# PROVISION OF ESTIMATES (per '000 active members)

| Provision of estimates |       |      |     |  |
|------------------------|-------|------|-----|--|
|                        | No.   | '000 | Avg |  |
| Retirements            | 1,315 | 67   | 63  |  |
| Transfers in           | 547   | 28   | 26  |  |
| Transfers intra        | na    | na   | 11  |  |
| Transfers out          | 495   | 25   | 15  |  |
| Refunds                | na    | na   | 1   |  |
| Frozen refunds         | na    | na   | 1   |  |
| Preserved benefits     | 78    | 4    | 13  |  |
| AVCs, ARCs etc         | 114   | 6    | 6   |  |
| Divorce cases          | 118   | 6    | 4   |  |
| Deaths in service      | 3     | 0.2  | 0   |  |
| Deaths of pensioners   | na    | na   | 3   |  |

| Actual calculations  |       |      |     | Active members |
|----------------------|-------|------|-----|----------------|
|                      | No.   | '000 | Avg | 19,724         |
| Retirements          | 922   | 47   | 37  |                |
| Transfers in         | 342   | 17   | 17  |                |
| Transfers intra      | na    | na   | 11  |                |
| Transfers out        | 221   | 11   | 9   |                |
| Refunds              | 116   | 6    | 9   |                |
| Frozen refunds       | 59    | 3    | 4   |                |
| Preserved benefits   | 3,163 | 160  | 83  |                |
| AVCs, ARCs etc       | 114   | 6    | 4   |                |
| Divorce cases        | 5     | 0    | 1   |                |
| Deaths in service    | 26    | 1    | 1   |                |
| Deaths of pensioners | 303   | 15   | 19  |                |

# ACTUAL CALCULATIONS (per '000 active members)

| Provision of estimates |       |      |     |
|------------------------|-------|------|-----|
|                        | No.   | '000 | Avg |
| Retirements            | 1,315 | 67   | 63  |
| Transfers in           | 547   | 28   | 26  |
| Transfers intra        | na    | na   | 11  |
| Transfers out          | 495   | 25   | 15  |
| Refunds                | na    | na   | 1   |
| Frozen refunds         | na    | na   | 1   |
| Preserved benefits     | 78    | 4    | 13  |
| AVCs, ARCs etc         | 114   | 6    | 6   |
| Divorce cases          | 118   | 6    | 4   |
| Deaths in service      | 3     | 0    | 0   |
| Deaths of pensioners   | na    | na   | 3   |