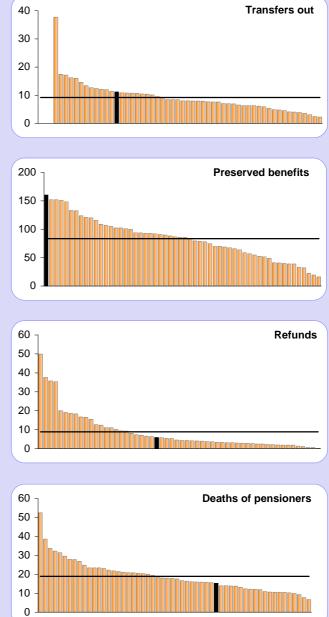

# PROVISION OF ESTIMATES (per '000 active members)

| Provision of estimates |       |      |     |  |
|------------------------|-------|------|-----|--|
|                        | No.   | '000 | Avg |  |
| Retirements            | 1,315 | 67   | 63  |  |
| Transfers in           | 547   | 28   | 26  |  |
| Transfers intra        | na    | na   | 11  |  |
| Transfers out          | 495   | 25   | 15  |  |
| Refunds                | na    | na   | 1   |  |
| Frozen refunds         | na    | na   | 1   |  |
| Preserved benefits     | 78    | 4    | 13  |  |
| AVCs, ARCs etc         | 114   | 6    | 6   |  |
| Divorce cases          | 118   | 6    | 4   |  |
| Deaths in service      | 3     | 0.2  | 0   |  |
| Deaths of pensioners   | na    | na   | 3   |  |

| Actual calculations  |       |      |     | Active members |
|----------------------|-------|------|-----|----------------|
|                      | No.   | '000 | Avg | 19,724         |
| Retirements          | 922   | 47   | 37  |                |
| Transfers in         | 342   | 17   | 17  |                |
| Transfers intra      | na    | na   | 11  |                |
| Transfers out        | 221   | 11   | 9   |                |
| Refunds              | 116   | 6    | 9   |                |
| Frozen refunds       | 59    | 3    | 4   |                |
| Preserved benefits   | 3,163 | 160  | 83  |                |
| AVCs, ARCs etc       | 114   | 6    | 4   |                |
| Divorce cases        | 5     | 0    | 1   |                |
| Deaths in service    | 26    | 1    | 1   |                |
| Deaths of pensioners | 303   | 15   | 19  |                |

# ACTUAL CALCULATIONS (per '000 active members)

| Provision of estimates |       |      |     |
|------------------------|-------|------|-----|
|                        | No.   | '000 | Avg |
| Retirements            | 1,315 | 67   | 63  |
| Transfers in           | 547   | 28   | 26  |
| Transfers intra        | na    | na   | 11  |
| Transfers out          | 495   | 25   | 15  |
| Refunds                | na    | na   | 1   |
| Frozen refunds         | na    | na   | 1   |
| Preserved benefits     | 78    | 4    | 13  |
| AVCs, ARCs etc         | 114   | 6    | 6   |
| Divorce cases          | 118   | 6    | 4   |
| Deaths in service      | 3     | 0    | 0   |
| Deaths of pensioners   | na    | na   | 3   |