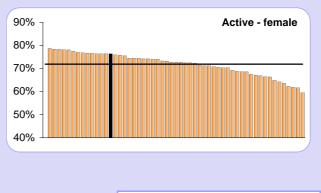

# **COMPOSITION OF MEMBERS AS AT 31/03/09**

| Composition of active members |        |     |     |  |  |
|-------------------------------|--------|-----|-----|--|--|
|                               | No.    | %   | Avg |  |  |
| Male                          | 4,673  | 24% | 28% |  |  |
| Female                        | 15,051 | 76% | 72% |  |  |