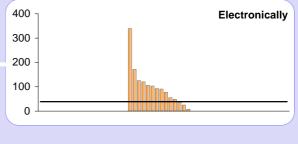

#### **Communications to members**

| Method of distribution |           |     |  |  |  |  |
|------------------------|-----------|-----|--|--|--|--|
|                        | Authority | Avg |  |  |  |  |
| To place of work       | 66%       | 25% |  |  |  |  |
| Posted to home         | 34%       | 64% |  |  |  |  |
| Email/electronic       | 0%        | 11% |  |  |  |  |
| Other                  | 0%        | 0%  |  |  |  |  |