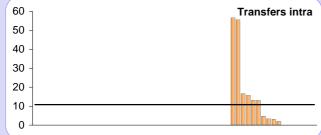

# PROVISION OF ESTIMATES (per '000 active members)

| Provision of estimates |       |      |     |  |
|------------------------|-------|------|-----|--|
|                        | No.   | '000 | Avg |  |
| Retirements            | 1,315 | 67   | 63  |  |
| Transfers in           | 547   | 28   | 26  |  |
| Transfers intra        | na    | na   | 11  |  |
| Transfers out          | 495   | 25   | 15  |  |
| Refunds                | na    | na   | 1   |  |
| Frozen refunds         | na    | na   | 1   |  |
| Preserved benefits     | 78    | 4    | 13  |  |
| AVCs, ARCs etc         | 114   | 6    | 6   |  |
| Divorce cases          | 118   | 6    | 4   |  |
| Deaths in service      | 3     | 0.2  | 0   |  |
| Deaths of pensioners   | na    | na   | 3   |  |

| Actual calculations  |       |      |     | Active members |
|----------------------|-------|------|-----|----------------|
|                      | No.   | '000 | Avg | 19,724         |
| Retirements          | 922   | 47   | 37  |                |
| Transfers in         | 342   | 17   | 17  |                |
| Transfers intra      | na    | na   | 11  |                |
| Transfers out        | 221   | 11   | 9   |                |
| Refunds              | 116   | 6    | 9   |                |
| Frozen refunds       | 59    | 3    | 4   |                |
| Preserved benefits   | 3,163 | 160  | 83  |                |
| AVCs, ARCs etc       | 114   | 6    | 4   |                |
| Divorce cases        | 5     | 0    | 1   |                |
| Deaths in service    | 26    | 1    | 1   |                |
| Deaths of pensioners | 303   | 15   | 19  |                |

# ACTUAL CALCULATIONS (per '000 active members)

| Provision of estimates |       |      |     |
|------------------------|-------|------|-----|
|                        | No.   | '000 | Avg |
| Retirements            | 1,315 | 67   | 63  |
| Transfers in           | 547   | 28   | 26  |
| Transfers intra        | na    | na   | 11  |
| Transfers out          | 495   | 25   | 15  |
| Refunds                | na    | na   | 1   |
| Frozen refunds         | na    | na   | 1   |
| Preserved benefits     | 78    | 4    | 13  |
| AVCs, ARCs etc         | 114   | 6    | 6   |
| Divorce cases          | 118   | 6    | 4   |
| Deaths in service      | 3     | 0    | 0   |
| Deaths of pensioners   | na    | na   | 3   |