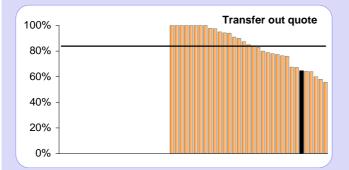

# **SECTION 4 - INDUSTRY STANDARD PERFORMANCE INDICATORS**

| Industry Standard PI's                          |         |          |       |
|-------------------------------------------------|---------|----------|-------|
|                                                 | Target  | Achieved | Avg   |
| Letter detailing transfer in quote              | 10 days | 61.4%    | 84.1% |
| Letter detailing transfer out quote             | 10 days | 64.7%    | 83.8% |
| Process refund and issue payment voucher        | 5 days  | na       | 84.6% |
| Letter notifying estimate of retirement benefit | 10 days | 83.0%    | 91.1% |
| Letter notifying actual retirement benefit      | 5 days  | na       | 90.9% |
| Letter acknowledging death of member            | 5 days  | na       | 93.7% |
| Letter notifying amount of dependant's benefits | 5 days  | na       | 88.9% |
| Calculate and notify deferred benefits          | 10 days | na       | 81.1% |