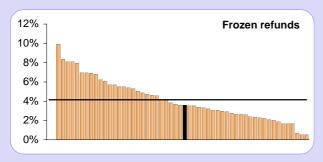

#### **COMPOSITION OF MEMBERS AS AT 31/03/09**

| Composition of members |        |      |      |  |  |  |  |
|------------------------|--------|------|------|--|--|--|--|
|                        | No.    | %    | Avg  |  |  |  |  |
| Active:                |        |      |      |  |  |  |  |
| - full-time            | 9,509  | 20%  | 20%  |  |  |  |  |
| - part-time            | 10,215 | 21%  | 21%  |  |  |  |  |
| - sub-total            | 19,724 | 41%  | 41%  |  |  |  |  |
|                        |        |      |      |  |  |  |  |
| Deferred               | 14,789 | 31%  | 26%  |  |  |  |  |
| Pensioners             | 9,801  | 20%  | 22%  |  |  |  |  |
| Dependants             | 1,627  | 3%   | 4%   |  |  |  |  |
| Frozen refunds         | 1,747  | 4%   | 4%   |  |  |  |  |
| Leavers unprocessed    | 785    | 1.6% | 2.0% |  |  |  |  |
| Total                  | 48,473 |      |      |  |  |  |  |