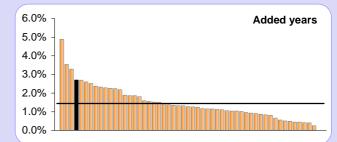

#### AVCs / ARCs / ADDED YEARS

#### % Currently contributing

#### % New contributors this year

| AVCs, ARCS & added years   |       |       |       |
|----------------------------|-------|-------|-------|
|                            | No.   | %     | Avg   |
| Currently contributing     |       |       |       |
| - AVC                      | 566   | 2.9%  | 3.4%  |
| - ARC                      | 14    | 0.1%  | 0.0%  |
| - Added years              | 533   | 2.7%  | 1.4%  |
| Total                      | 1,113 | 5.6%  | 4.8%  |
|                            |       |       |       |
| New contributors this year |       |       |       |
| - AVC                      | 40    | 0.20% | 0.19% |
| - ARC                      | 14    | 0.07% | 0.05% |
| - Added years              | 60    | 0.30% | 0.13% |
| Total                      | 114   | 0.58% | 0.35% |