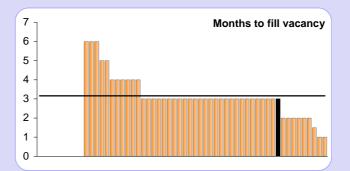

# **SECTION 4 - INDUSTRY STANDARD PERFORMANCE INDICATORS**

| Industry Standard PI's                          |         |          |       |
|-------------------------------------------------|---------|----------|-------|
|                                                 | Target  | Achieved | Avg   |
| Letter detailing transfer in quote              | 10 days | 61.4%    | 84.1% |
| Letter detailing transfer out quote             | 10 days | 64.7%    | 83.8% |
| Process refund and issue payment voucher        | 5 days  | na       | 84.6% |
| Letter notifying estimate of retirement benefit | 10 days | 83.0%    | 91.1% |
| Letter notifying actual retirement benefit      | 5 days  | na       | 90.9% |
| Letter acknowledging death of member            | 5 days  | na       | 93.7% |
| Letter notifying amount of dependant's benefits | 5 days  | na       | 88.9% |
| Calculate and notify deferred benefits          | 10 days | na       | 81.1% |