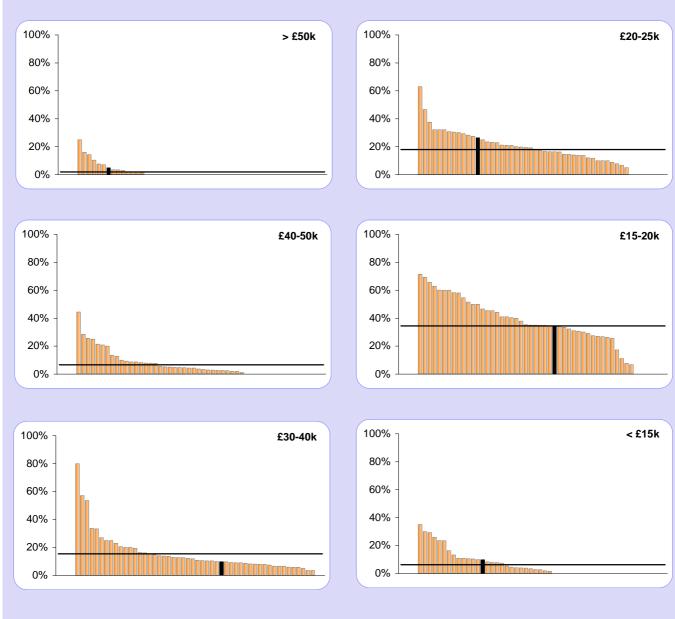

# STAFF PAY

| Staff pay |      |     |     |
|-----------|------|-----|-----|
|           | FTE  | %   | Avg |
| > £50k    | 1.0  | 5%  | 2%  |
| £40-50k   | 0.0  | 0%  | 7%  |
| £30-40k   | 2.0  | 10% | 15% |
| £25-30k   | 3.0  | 15% | 17% |
| £20-25k   | 5.4  | 26% | 18% |
| £15-20k   | 7.0  | 34% | 35% |
| < £15k    | 2.0  | 10% | 6%  |
| Total     | 20.4 |     |     |