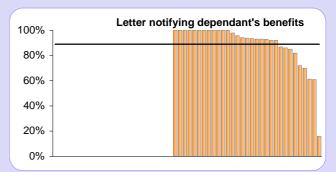

# **SECTION 4 - INDUSTRY STANDARD PERFORMANCE INDICATORS**

| Industry Standard PI's                          |         |          |       |
|-------------------------------------------------|---------|----------|-------|
|                                                 | Target  | Achieved | Avg   |
| Letter detailing transfer in quote              | 10 days | 61.4%    | 84.1% |
| Letter detailing transfer out quote             | 10 days | 64.7%    | 83.8% |
| Process refund and issue payment voucher        | 5 days  | na       | 84.6% |
| Letter notifying estimate of retirement benefit | 10 days | 83.0%    | 91.1% |
| Letter notifying actual retirement benefit      | 5 days  | na       | 90.9% |
| Letter acknowledging death of member            | 5 days  | na       | 93.7% |
| Letter notifying amount of dependant's benefits | 5 days  | na       | 88.9% |
| Calculate and notify deferred benefits          | 10 days | na       | 81.1% |