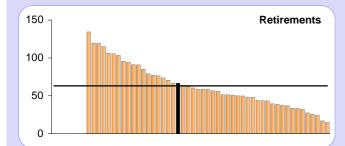

#### Retirements No. % Avg Normal 420 46% 24% Incapacity 13 1% 6% Redundancy / inefficiency 80 9% 17% Under 60 (emp. consent) 2% 2% 14 60-65 (voluntary) 315 34% 43% Over 65 (late) 68 7% 6% Flexible 10 1.1% 2.1%

#### RETIREMENTS