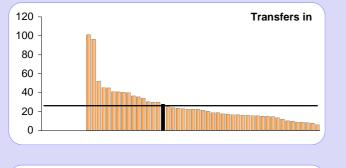

# PROVISION OF ESTIMATES (per '000 active members)

| Provision of estimates |       |      |     |  |
|------------------------|-------|------|-----|--|
|                        | No.   | '000 | Avg |  |
| Retirements            | 1,315 | 67   | 63  |  |
| Transfers in           | 547   | 28   | 26  |  |
| Transfers intra        | na    | na   | 11  |  |
| Transfers out          | 495   | 25   | 15  |  |
| Refunds                | na    | na   | 1   |  |
| Frozen refunds         | na    | na   | 1   |  |
| Preserved benefits     | 78    | 4    | 13  |  |
| AVCs, ARCs etc         | 114   | 6    | 6   |  |
| Divorce cases          | 118   | 6    | 4   |  |
| Deaths in service      | 3     | 0.2  | 0   |  |
| Deaths of pensioners   | na    | na   | 3   |  |

# ACTUAL CALCULATIONS (per '000 active members)

| Provision of estimates |       |      |     |
|------------------------|-------|------|-----|
|                        | No.   | '000 | Avg |
| Retirements            | 1,315 | 67   | 63  |
| Transfers in           | 547   | 28   | 26  |
| Transfers intra        | na    | na   | 11  |
| Transfers out          | 495   | 25   | 15  |
| Refunds                | na    | na   | 1   |
| Frozen refunds         | na    | na   | 1   |
| Preserved benefits     | 78    | 4    | 13  |
| AVCs, ARCs etc         | 114   | 6    | 6   |
| Divorce cases          | 118   | 6    | 4   |
| Deaths in service      | 3     | 0    | 0   |
| Deaths of pensioners   | na    | na   | 3   |