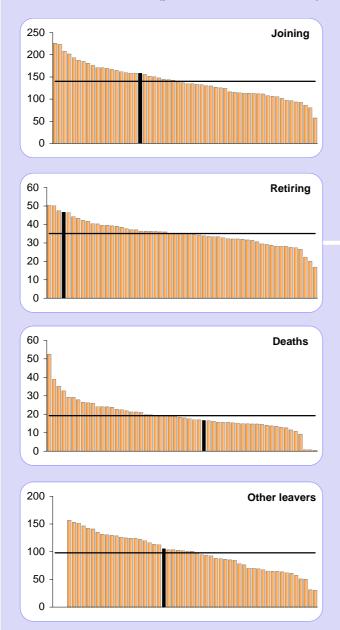

#### JOINERS & LEAVERS (per '000 active members)

| Joiners & leavers (per '000 active members) |       |       |     |  |  |  |  |
|---------------------------------------------|-------|-------|-----|--|--|--|--|
|                                             | No.   | /1000 | Avg |  |  |  |  |
| Joining                                     | 3,122 | 158   | 140 |  |  |  |  |
| Retiring                                    | 920   | 47    | 35  |  |  |  |  |
| Deaths                                      | 329   | 17    | 19  |  |  |  |  |
| Other leavers                               | 2,075 | 105   | 98  |  |  |  |  |