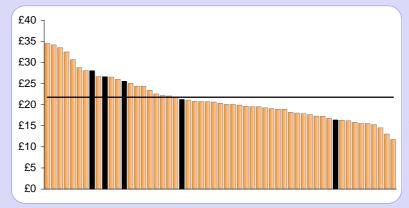

#### LGPS ADMIN COST PER MEMBER (INCLUDING PAYROLL)

5

Black bars show outsourced members

| Admin cost per member: |        |
|------------------------|--------|
| Buckinghamshire        | £19.60 |
| Club average           | £21.77 |
| Outsourced average     | £23.57 |
| In-house average       | £21.59 |