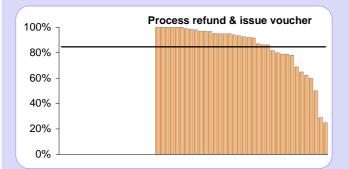

# **SECTION 4 - INDUSTRY STANDARD PERFORMANCE INDICATORS**

| Industry Standard PI's                          |         |          |       |
|-------------------------------------------------|---------|----------|-------|
|                                                 | Target  | Achieved | Avg   |
| Letter detailing transfer in quote              | 10 days | 61.4%    | 84.1% |
| Letter detailing transfer out quote             | 10 days | 64.7%    | 83.8% |
| Process refund and issue payment voucher        | 5 days  | na       | 84.6% |
| Letter notifying estimate of retirement benefit | 10 days | 83.0%    | 91.1% |
| Letter notifying actual retirement benefit      | 5 days  | na       | 90.9% |
| Letter acknowledging death of member            | 5 days  | na       | 93.7% |
| Letter notifying amount of dependant's benefits | 5 days  | na       | 88.9% |
| Calculate and notify deferred benefits          | 10 days | na       | 81.1% |