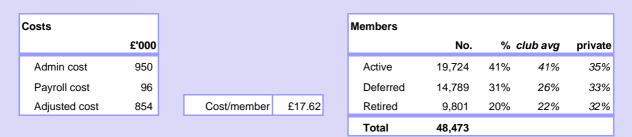

| Costs £'000              |       |
|--------------------------|-------|
|                          | £'000 |
| Pension Section total    | 1,064 |
| less                     |       |
| Employing authority work | 86    |
| Work for other schemes   | 28    |
| Other work               | -     |
| Admin of LGPS            | 950   |

#### **COMPOSITION OF MEMBERS AS AT 31/03/09**

| Composition of members |        |      |      |  |  |  |  |
|------------------------|--------|------|------|--|--|--|--|
|                        | No.    | %    | Avg  |  |  |  |  |
| Active:                |        |      |      |  |  |  |  |
| - full-time            | 9,509  | 20%  | 20%  |  |  |  |  |
| - part-time            | 10,215 | 21%  | 21%  |  |  |  |  |
| - sub-total            | 19,724 | 41%  | 41%  |  |  |  |  |
|                        |        |      |      |  |  |  |  |
| Deferred               | 14,789 | 31%  | 26%  |  |  |  |  |
| Pensioners             | 9,801  | 20%  | 22%  |  |  |  |  |
| Dependants             | 1,627  | 3%   | 4%   |  |  |  |  |
| Frozen refunds         | 1,747  | 4%   | 4%   |  |  |  |  |
| Leavers unprocessed    | 785    | 1.6% | 2.0% |  |  |  |  |
| Total                  | 48,473 |      |      |  |  |  |  |

#### LGPS ADMIN COST PER MEMBER

excluding payroll cost