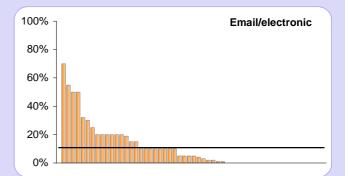

# COMMUNICATIONS

#### **Communications to members**

| Method of distribution |           |     |  |  |  |  |
|------------------------|-----------|-----|--|--|--|--|
|                        | Authority | Avg |  |  |  |  |
| To place of work       | 66%       | 25% |  |  |  |  |
| Posted to home         | 34%       | 64% |  |  |  |  |
| Email/electronic       | 0%        | 11% |  |  |  |  |
| Other                  | 0%        | 0%  |  |  |  |  |