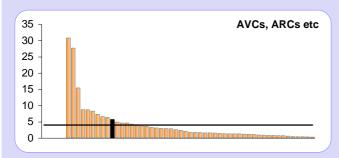

#### AVCs / ARCs / ADDED YEARS

#### % Currently contributing

#### % New contributors this year

| AVCs, ARCS & added years   |       |       |       |
|----------------------------|-------|-------|-------|
|                            | No.   | %     | Avg   |
| Currently contributing     |       |       |       |
| - AVC                      | 566   | 2.9%  | 3.4%  |
| - ARC                      | 14    | 0.1%  | 0.0%  |
| - Added years              | 533   | 2.7%  | 1.4%  |
| Total                      | 1,113 | 5.6%  | 4.8%  |
|                            |       |       |       |
| New contributors this year |       |       |       |
| - AVC                      | 40    | 0.20% | 0.19% |
| - ARC                      | 14    | 0.07% | 0.05% |
| - Added years              | 60    | 0.30% | 0.13% |
| Total                      | 114   | 0.58% | 0.35% |