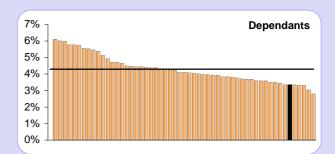

#### **COMPOSITION OF MEMBERS AS AT 31/03/09**

| Composition of members |        |      |      |  |  |  |  |
|------------------------|--------|------|------|--|--|--|--|
|                        | No.    | %    | Avg  |  |  |  |  |
| Active:                |        |      |      |  |  |  |  |
| - full-time            | 9,509  | 20%  | 20%  |  |  |  |  |
| - part-time            | 10,215 | 21%  | 21%  |  |  |  |  |
| - sub-total            | 19,724 | 41%  | 41%  |  |  |  |  |
|                        |        |      |      |  |  |  |  |
| Deferred               | 14,789 | 31%  | 26%  |  |  |  |  |
| Pensioners             | 9,801  | 20%  | 22%  |  |  |  |  |
| Dependants             | 1,627  | 3%   | 4%   |  |  |  |  |
| Frozen refunds         | 1,747  | 4%   | 4%   |  |  |  |  |
| Leavers unprocessed    | 785    | 1.6% | 2.0% |  |  |  |  |
| Total                  | 48,473 |      |      |  |  |  |  |