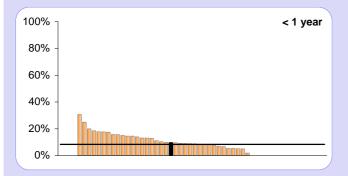

## STAFF PENSIONS EXPERIENCE

#### 1-5 years 5.4 27% 26% 5-10 years 7.5 37% 21% 10-15 years 0.5 2% 14% > 15 years 5.0 25% 31% Total 20.4

FTE

2.0

%

10%

Avg

8%

Staff experience

< 1 year

20%

0%