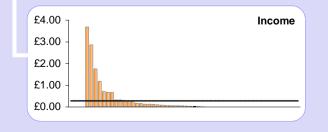

|                                                 | Staff (exc payroll)<br>£8.99 £9.74                | Cost per FTE staff<br>£36,629 £30,418<br>Members per FTE<br>4,073 3,304                                                                                                                                                                                                                                                                                                                                                                                                                                                                                                                                                                                                                                                                                                                                                                                                                                                                                                                                                                                                                                                                                                                                                                                                                                                                                                                                                                                                                                                                                                                                                                                                                                                                                                                                                                                                                                                                                                                                                                                                                                                                                                                                                                                                                                                                                                                                                                                                                       |
|-------------------------------------------------|---------------------------------------------------|-----------------------------------------------------------------------------------------------------------------------------------------------------------------------------------------------------------------------------------------------------------------------------------------------------------------------------------------------------------------------------------------------------------------------------------------------------------------------------------------------------------------------------------------------------------------------------------------------------------------------------------------------------------------------------------------------------------------------------------------------------------------------------------------------------------------------------------------------------------------------------------------------------------------------------------------------------------------------------------------------------------------------------------------------------------------------------------------------------------------------------------------------------------------------------------------------------------------------------------------------------------------------------------------------------------------------------------------------------------------------------------------------------------------------------------------------------------------------------------------------------------------------------------------------------------------------------------------------------------------------------------------------------------------------------------------------------------------------------------------------------------------------------------------------------------------------------------------------------------------------------------------------------------------------------------------------------------------------------------------------------------------------------------------------------------------------------------------------------------------------------------------------------------------------------------------------------------------------------------------------------------------------------------------------------------------------------------------------------------------------------------------------------------------------------------------------------------------------------------------------|
| Total cost per member —<br>£19.60 <i>£21.77</i> | —— Payroll (inc staff)<br>£1.98 £3.18             | Payroll cost per pensioner<br>£9.80 £14.11<br>% Pensioners<br>20% 22%                                                                                                                                                                                                                                                                                                                                                                                                                                                                                                                                                                                                                                                                                                                                                                                                                                                                                                                                                                                                                                                                                                                                                                                                                                                                                                                                                                                                                                                                                                                                                                                                                                                                                                                                                                                                                                                                                                                                                                                                                                                                                                                                                                                                                                                                                                                                                                                                                         |
|                                                 | —— Direct costs<br>£3.23 £3.45                    | $ \begin{array}{c} & & \\ & & \\ & & \\ & & \\ & & \\ & & \\ & & \\ & & \\ & & \\ & & \\ & & \\ & & \\ & & \\ & & \\ & & \\ & & \\ & & \\ & & \\ & & \\ & & \\ & & \\ & & \\ & & \\ & & \\ & & \\ & & \\ & & \\ & & \\ & & \\ & & \\ & & \\ & & \\ & & \\ & & \\ & & \\ & & \\ & & \\ & & \\ & & \\ & & \\ & & \\ & & \\ & & \\ & & \\ & & \\ & & \\ & & \\ & & \\ & & \\ & & \\ & & \\ & & \\ & & \\ & & \\ & & \\ & & \\ & & \\ & & \\ & & \\ & & \\ & & \\ & & \\ & & \\ & & \\ & & \\ & & \\ & & \\ & & \\ & & \\ & & \\ & & \\ & & \\ & & \\ & & \\ & & \\ & & \\ & & \\ & & \\ & & \\ & & \\ & & \\ & & \\ & & \\ & & \\ & & \\ & & \\ & & \\ & & \\ & & \\ & & \\ & & \\ & & \\ & & \\ & & \\ & & \\ & & \\ & & \\ & & \\ & & \\ & & \\ & & \\ & & \\ & & \\ & & \\ & & \\ & & \\ & & \\ & & \\ & & \\ & & \\ & & \\ & & \\ & & \\ & & \\ & & \\ & & \\ & & \\ & & \\ & & \\ & & \\ & & \\ & & \\ & & \\ & & \\ & & \\ & & \\ & & \\ & & \\ & & \\ & & \\ & & \\ & & \\ & & \\ & & \\ & & \\ & & \\ & & \\ & & \\ & & \\ & & \\ & & \\ & & \\ & & \\ & & \\ & & \\ & & \\ & & \\ & & \\ & & \\ & & \\ & & \\ & & \\ & & \\ & & \\ & & \\ & & \\ & & \\ & & \\ & & \\ & & \\ & & \\ & & \\ & & \\ & & \\ & & \\ & & \\ & & \\ & & \\ & & \\ & & \\ & & \\ & & \\ & & \\ & & \\ & & \\ & & \\ & & \\ & & \\ & & \\ & & \\ & & \\ & & \\ & & \\ & & \\ & & \\ & & \\ & & \\ & & \\ & & \\ & & \\ & & \\ & & \\ & & \\ & & \\ & & \\ & & \\ & & \\ & & \\ & & \\ & & \\ & & \\ & & \\ & & \\ & & \\ & & \\ & & \\ & & \\ & & \\ & & \\ & & \\ & & \\ & & \\ & & \\ & & \\ & & \\ & & \\ & & \\ & & \\ & & \\ & & \\ & & \\ & & \\ & & \\ & & \\ & & \\ & & \\ & & \\ & & \\ & & \\ & & \\ & & \\ & & \\ & & \\ & & \\ & & \\ & & \\ & & \\ & & \\ & & \\ & & \\ & & \\ & & \\ & & \\ & & \\ & & \\ & & \\ & & \\ & & \\ & & \\ & & \\ & & \\ & & \\ & & \\ & & \\ & & \\ & & \\ & & \\ & & \\ & & \\ & & \\ & & \\ & & \\ & & \\ & & \\ & & \\ & & \\ & & \\ & & \\ & & \\ & & \\ & & \\ & & \\ & & \\ & & \\ & & \\ & & \\ & & \\ & & \\ & & \\ & & \\ & & \\ & & \\ & & \\ & & \\ & & \\ & & \\ & & \\ & & \\ & & \\ & & \\ & & \\ & & \\ & & \\ & & \\ & & \\ & & \\ & & \\ & & \\ & & \\ & & \\ & & \\ & & \\ & & \\ & & \\ & & \\ & & \\ & & \\ & & \\ & & \\ & & \\ & & \\ & & \\ & & \\ & & \\ & & \\ & & \\ & & \\ & & \\ & & \\ & & \\ & & \\ & & \\ & & \\ & & \\ & & \\ & & \\ & & \\ & & \\ & & \\ & & \\ & & \\ & & \\ & & \\ & & \\ & & \\ & & \\ & & \\ & & \\ & & \\ & & $ |
|                                                 | Overheads<br>£5.43 £5.55<br>Income<br>£0.03 £0.28 | IT<br>$\pounds 2.90  \pounds 2.37$<br>Accommodation<br>$\pounds 0.00  \pounds 0.83$<br>Other central charges<br>$\pounds 2.53  \pounds 1.82$<br>External audit<br>$\pounds 0.00  \pounds 0.53$                                                                                                                                                                                                                                                                                                                                                                                                                                                                                                                                                                                                                                                                                                                                                                                                                                                                                                                                                                                                                                                                                                                                                                                                                                                                                                                                                                                                                                                                                                                                                                                                                                                                                                                                                                                                                                                                                                                                                                                                                                                                                                                                                                                                                                                                                                |

# COST PER MEMBER 2008/09

0

\* For breakdown of direct costs and overheads see overleaf