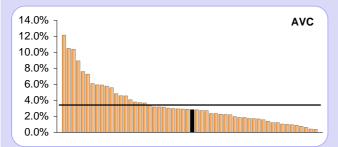

#### AVCs / ARCs / ADDED YEARS

#### % Currently contributing

#### % New contributors this year

| AVCs, ARCS & added years   |       |       |       |
|----------------------------|-------|-------|-------|
|                            | No.   | %     | Avg   |
| Currently contributing     |       |       |       |
| - AVC                      | 566   | 2.9%  | 3.4%  |
| - ARC                      | 14    | 0.1%  | 0.0%  |
| - Added years              | 533   | 2.7%  | 1.4%  |
| Total                      | 1,113 | 5.6%  | 4.8%  |
|                            |       |       |       |
| New contributors this year |       |       |       |
| - AVC                      | 40    | 0.20% | 0.19% |
| - ARC                      | 14    | 0.07% | 0.05% |
| - Added years              | 60    | 0.30% | 0.13% |
| Total                      | 114   | 0.58% | 0.35% |