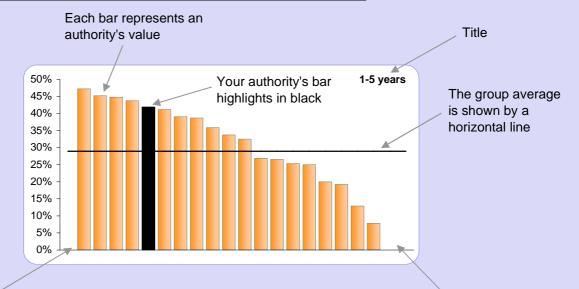

**Charts:** We display a large amount of data on charts as this allows us to show the data for the entire group efficiently and gives far more information than a simple average (i.e. range of data, individual authority values etc...). Below we have annotated an example chart to help explain what they are showing.

#### Bar Charts: These are our standard method of displaying a full set of data

'Missing bars' on the left represent missing data or excluded data and are not included in calculating the average

| Staff experience | •    |     |     |
|------------------|------|-----|-----|
|                  | FTE  | %   | Avg |
| < 1 year         | 1.5  | 10% | 9%  |
| 1-5 years        | 6.5  | 42% | 29% |
| 5-10 years       | 3.5  | 23% | 21% |
| > 10 yrs         | 4.0  | 26% | 41% |
| Total            | 15.5 |     |     |

'Missing bars' on the right represent zero values and are included in the average