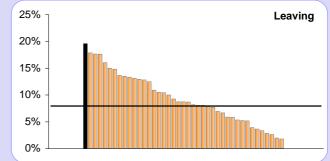

#### JOINERS & LEAVERS (per '000 active members)

| Joiners & leavers (per '000 active members) |       |       |     |  |  |  |  |
|---------------------------------------------|-------|-------|-----|--|--|--|--|
|                                             | No.   | /1000 | Avg |  |  |  |  |
| Joining                                     | 3,122 | 158   | 140 |  |  |  |  |
| Retiring                                    | 920   | 47    | 35  |  |  |  |  |
| Deaths                                      | 329   | 17    | 19  |  |  |  |  |
| Other leavers                               | 2,075 | 105   | 98  |  |  |  |  |

#### STAFF TURNOVER

| Staff turnover    |      |       |       |
|-------------------|------|-------|-------|
|                   | FTE  | %     | Avg   |
| Total Section FTE | 20.4 |       |       |
| Joining Section   | 3.0  | 14.7% | 12.0% |
| Leaving Section   | 4.0  | 19.6% | 7.9%  |