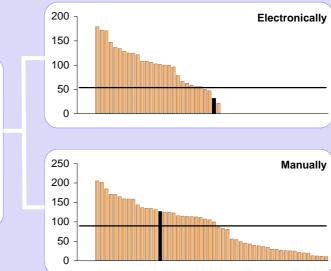

# ACTUAL CALCULATIONS (per '000 active members)

| Actual calculations |       |      |     |
|---------------------|-------|------|-----|
|                     | No.   | '000 | Avg |
| New starters        | 3,122 | 158  | 144 |
| - electronically    | 624   | 32   | 54  |
| - manually          | 2,498 | 127  | 90  |
|                     |       |      |     |
| Changes to details  | 4,661 | 236  | 244 |
| - electronically    | -     | -    | 39  |
| - manually          | 4,661 | 236  | 205 |