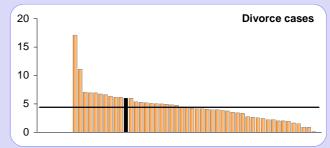

# PROVISION OF ESTIMATES (per '000 active members)

| Provision of estimates |       |      |     |  |
|------------------------|-------|------|-----|--|
|                        | No.   | '000 | Avg |  |
| Retirements            | 1,315 | 67   | 63  |  |
| Transfers in           | 547   | 28   | 26  |  |
| Transfers intra        | na    | na   | 11  |  |
| Transfers out          | 495   | 25   | 15  |  |
| Refunds                | na    | na   | 1   |  |
| Frozen refunds         | na    | na   | 1   |  |
| Preserved benefits     | 78    | 4    | 13  |  |
| AVCs, ARCs etc         | 114   | 6    | 6   |  |
| Divorce cases          | 118   | 6    | 4   |  |
| Deaths in service      | 3     | 0.2  | 0   |  |
| Deaths of pensioners   | na    | na   | 3   |  |

| Actual calculations  |       |      |     | Active members |
|----------------------|-------|------|-----|----------------|
|                      | No.   | '000 | Avg | 19,724         |
| Retirements          | 922   | 47   | 37  |                |
| Transfers in         | 342   | 17   | 17  |                |
| Transfers intra      | na    | na   | 11  |                |
| Transfers out        | 221   | 11   | 9   |                |
| Refunds              | 116   | 6    | 9   |                |
| Frozen refunds       | 59    | 3    | 4   |                |
| Preserved benefits   | 3,163 | 160  | 83  |                |
| AVCs, ARCs etc       | 114   | 6    | 4   |                |
| Divorce cases        | 5     | 0    | 1   |                |
| Deaths in service    | 26    | 1    | 1   |                |
| Deaths of pensioners | 303   | 15   | 19  |                |

# ACTUAL CALCULATIONS (per '000 active members)

| Provision of estimates |       |      |     |
|------------------------|-------|------|-----|
|                        | No.   | '000 | Avg |
| Retirements            | 1,315 | 67   | 63  |
| Transfers in           | 547   | 28   | 26  |
| Transfers intra        | na    | na   | 11  |
| Transfers out          | 495   | 25   | 15  |
| Refunds                | na    | na   | 1   |
| Frozen refunds         | na    | na   | 1   |
| Preserved benefits     | 78    | 4    | 13  |
| AVCs, ARCs etc         | 114   | 6    | 6   |
| Divorce cases          | 118   | 6    | 4   |
| Deaths in service      | 3     | 0    | 0   |
| Deaths of pensioners   | na    | na   | 3   |