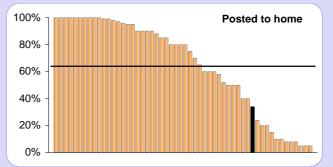

# COMMUNICATIONS

#### **Communications to members**

| Method of distribution |           |     |  |  |  |  |
|------------------------|-----------|-----|--|--|--|--|
|                        | Authority | Avg |  |  |  |  |
| To place of work       | 66%       | 25% |  |  |  |  |
| Posted to home         | 34%       | 64% |  |  |  |  |
| Email/electronic       | 0%        | 11% |  |  |  |  |
| Other                  | 0%        | 0%  |  |  |  |  |