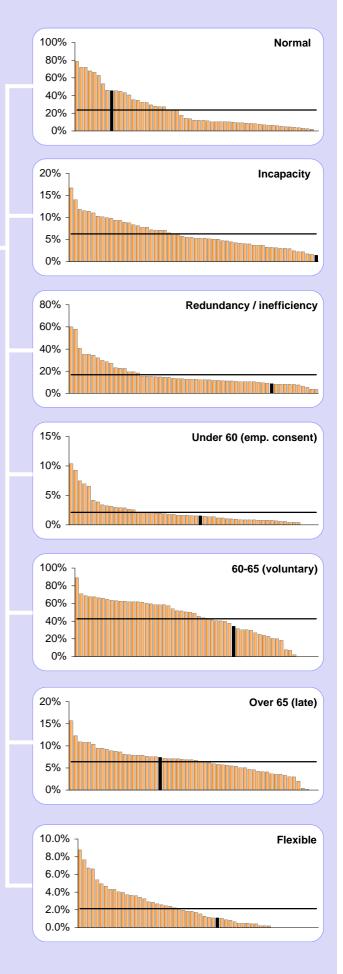

#### Retirements No. % Avg Normal 420 46% 24% Incapacity 13 1% 6% Redundancy / inefficiency 80 9% 17% Under 60 (emp. consent) 2% 2% 14 60-65 (voluntary) 315 34% 43% Over 65 (late) 68 7% 6% Flexible 10 1.1% 2.1%

#### RETIREMENTS