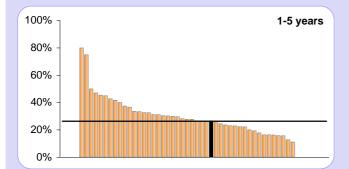

## STAFF PENSIONS EXPERIENCE

#### 1-5 years 5.4 27% 26% 5-10 years 7.5 37% 21% 10-15 years 0.5 2% 14% > 15 years 5.0 25% 31% Total 20.4

FTE

2.0

%

10%

Avg

8%

Staff experience