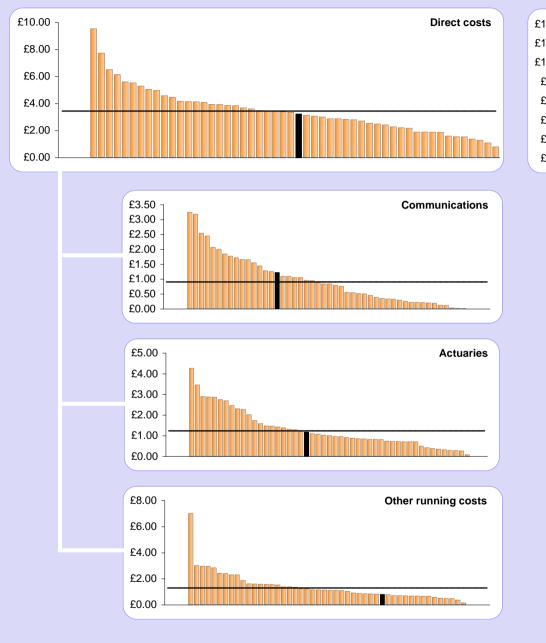

# COST PER MEMBER 2008/09

0

\* For breakdown of direct costs and overheads see overleaf

# COSTS PER MEMBER - Direct costs & overheads 2008/09