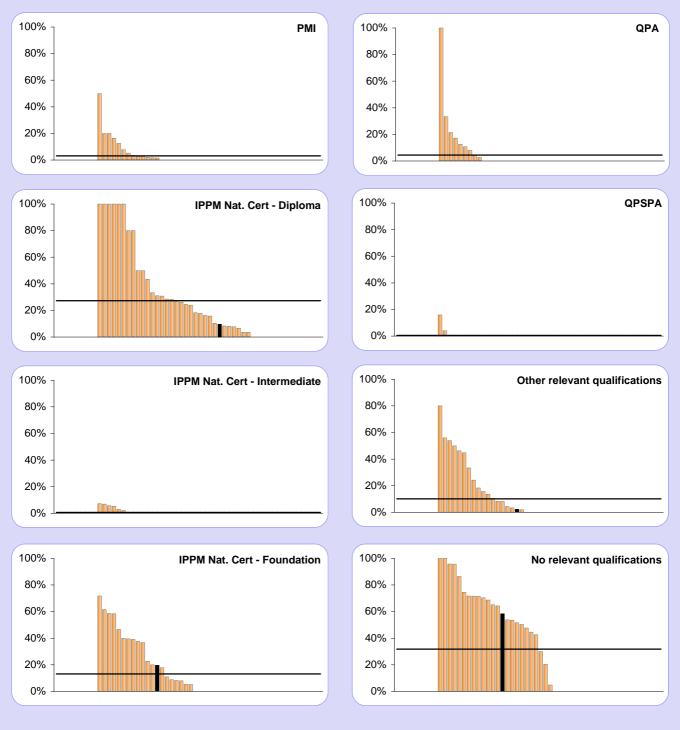

## **STAFF QUALIFICATIONS**

| Staff qualifications          |      |     |     |  |  |  |
|-------------------------------|------|-----|-----|--|--|--|
|                               | FTE  | %   | Avg |  |  |  |
| PMI                           | 0.0  | 0%  | 3%  |  |  |  |
| IPPM Nat. Cert - Diploma      | 2.0  | 10% | 27% |  |  |  |
| IPPM Nat. Cert - Intermediate | 0.0  | 0%  | 1%  |  |  |  |
| IPPM Nat. Cert - Foundation   | 4.0  | 20% | 13% |  |  |  |
| QPA                           | 0.0  | 0%  | 4%  |  |  |  |
| QPSPA                         | 0.0  | 0%  | 0%  |  |  |  |
| ASPA                          | 2.0  | 10% | 9%  |  |  |  |
| Other relevant                | 0.5  | 2%  | 10% |  |  |  |
| No relevant                   | 11.9 | 58% | 32% |  |  |  |
| Total                         | 20.4 |     |     |  |  |  |