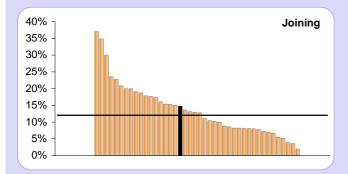

#### JOINERS & LEAVERS (per '000 active members)

| Joiners & leavers (per '000 active members) |       |       |     |  |  |  |  |
|---------------------------------------------|-------|-------|-----|--|--|--|--|
|                                             | No.   | /1000 | Avg |  |  |  |  |
| Joining                                     | 3,122 | 158   | 140 |  |  |  |  |
| Retiring                                    | 920   | 47    | 35  |  |  |  |  |
| Deaths                                      | 329   | 17    | 19  |  |  |  |  |
| Other leavers                               | 2,075 | 105   | 98  |  |  |  |  |

#### STAFF TURNOVER

| Staff turnover    |      |       |       |
|-------------------|------|-------|-------|
|                   | FTE  | %     | Avg   |
| Total Section FTE | 20.4 |       |       |
| Joining Section   | 3.0  | 14.7% | 12.0% |
| Leaving Section   | 4.0  | 19.6% | 7.9%  |