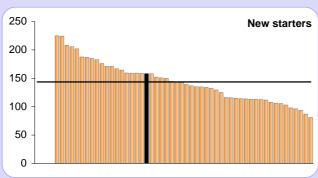

# ACTUAL CALCULATIONS (per '000 active members)

| Actual calculations |       |      |     |
|---------------------|-------|------|-----|
|                     | No.   | '000 | Avg |
| New starters        | 3,122 | 158  | 144 |
| - electronically    | 624   | 32   | 54  |
| - manually          | 2,498 | 127  | 90  |
|                     |       |      |     |
| Changes to details  | 4,661 | 236  | 244 |
| - electronically    | -     | -    | 39  |
| - manually          | 4,661 | 236  | 205 |