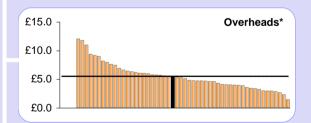

|                                                 | Staff (exc payroll)<br>£8.99 £9.74                | Cost per FTE staff<br>£36,629 £30,418<br>Members per FTE<br>4,073 3,304                                                                                                                                                                                                                                                                                                                                                                                                                                                                                                                                                                                                                                                                                                                                                                                                                                                                                                                                                                                                                                                                                                                                                                                                                                                                                                                                                                                                                                                                                                                                                                                                                                                                                                                                                                                                                                                                                                                                                                                                                                                                                                                                                                                                                                                                                                                                                                                                                       |
|-------------------------------------------------|---------------------------------------------------|-----------------------------------------------------------------------------------------------------------------------------------------------------------------------------------------------------------------------------------------------------------------------------------------------------------------------------------------------------------------------------------------------------------------------------------------------------------------------------------------------------------------------------------------------------------------------------------------------------------------------------------------------------------------------------------------------------------------------------------------------------------------------------------------------------------------------------------------------------------------------------------------------------------------------------------------------------------------------------------------------------------------------------------------------------------------------------------------------------------------------------------------------------------------------------------------------------------------------------------------------------------------------------------------------------------------------------------------------------------------------------------------------------------------------------------------------------------------------------------------------------------------------------------------------------------------------------------------------------------------------------------------------------------------------------------------------------------------------------------------------------------------------------------------------------------------------------------------------------------------------------------------------------------------------------------------------------------------------------------------------------------------------------------------------------------------------------------------------------------------------------------------------------------------------------------------------------------------------------------------------------------------------------------------------------------------------------------------------------------------------------------------------------------------------------------------------------------------------------------------------|
| Total cost per member —<br>£19.60 <i>£21.77</i> | —— Payroll (inc staff)<br>£1.98 £3.18             | Payroll cost per pensioner<br>£9.80 £14.11<br>% Pensioners<br>20% 22%                                                                                                                                                                                                                                                                                                                                                                                                                                                                                                                                                                                                                                                                                                                                                                                                                                                                                                                                                                                                                                                                                                                                                                                                                                                                                                                                                                                                                                                                                                                                                                                                                                                                                                                                                                                                                                                                                                                                                                                                                                                                                                                                                                                                                                                                                                                                                                                                                         |
|                                                 | —— Direct costs<br>£3.23 £3.45                    | $ \begin{array}{c} & & \\ & & \\ & & \\ & & \\ & & \\ & & \\ & & \\ & & \\ & & \\ & & \\ & & \\ & & \\ & & \\ & & \\ & & \\ & & \\ & & \\ & & \\ & & \\ & & \\ & & \\ & & \\ & & \\ & & \\ & & \\ & & \\ & & \\ & & \\ & & \\ & & \\ & & \\ & & \\ & & \\ & & \\ & & \\ & & \\ & & \\ & & \\ & & \\ & & \\ & & \\ & & \\ & & \\ & & \\ & & \\ & & \\ & & \\ & & \\ & & \\ & & \\ & & \\ & & \\ & & \\ & & \\ & & \\ & & \\ & & \\ & & \\ & & \\ & & \\ & & \\ & & \\ & & \\ & & \\ & & \\ & & \\ & & \\ & & \\ & & \\ & & \\ & & \\ & & \\ & & \\ & & \\ & & \\ & & \\ & & \\ & & \\ & & \\ & & \\ & & \\ & & \\ & & \\ & & \\ & & \\ & & \\ & & \\ & & \\ & & \\ & & \\ & & \\ & & \\ & & \\ & & \\ & & \\ & & \\ & & \\ & & \\ & & \\ & & \\ & & \\ & & \\ & & \\ & & \\ & & \\ & & \\ & & \\ & & \\ & & \\ & & \\ & & \\ & & \\ & & \\ & & \\ & & \\ & & \\ & & \\ & & \\ & & \\ & & \\ & & \\ & & \\ & & \\ & & \\ & & \\ & & \\ & & \\ & & \\ & & \\ & & \\ & & \\ & & \\ & & \\ & & \\ & & \\ & & \\ & & \\ & & \\ & & \\ & & \\ & & \\ & & \\ & & \\ & & \\ & & \\ & & \\ & & \\ & & \\ & & \\ & & \\ & & \\ & & \\ & & \\ & & \\ & & \\ & & \\ & & \\ & & \\ & & \\ & & \\ & & \\ & & \\ & & \\ & & \\ & & \\ & & \\ & & \\ & & \\ & & \\ & & \\ & & \\ & & \\ & & \\ & & \\ & & \\ & & \\ & & \\ & & \\ & & \\ & & \\ & & \\ & & \\ & & \\ & & \\ & & \\ & & \\ & & \\ & & \\ & & \\ & & \\ & & \\ & & \\ & & \\ & & \\ & & \\ & & \\ & & \\ & & \\ & & \\ & & \\ & & \\ & & \\ & & \\ & & \\ & & \\ & & \\ & & \\ & & \\ & & \\ & & \\ & & \\ & & \\ & & \\ & & \\ & & \\ & & \\ & & \\ & & \\ & & \\ & & \\ & & \\ & & \\ & & \\ & & \\ & & \\ & & \\ & & \\ & & \\ & & \\ & & \\ & & \\ & & \\ & & \\ & & \\ & & \\ & & \\ & & \\ & & \\ & & \\ & & \\ & & \\ & & \\ & & \\ & & \\ & & \\ & & \\ & & \\ & & \\ & & \\ & & \\ & & \\ & & \\ & & \\ & & \\ & & \\ & & \\ & & \\ & & \\ & & \\ & & \\ & & \\ & & \\ & & \\ & & \\ & & \\ & & \\ & & \\ & & \\ & & \\ & & \\ & & \\ & & \\ & & \\ & & \\ & & \\ & & \\ & & \\ & & \\ & & \\ & & \\ & & \\ & & \\ & & \\ & & \\ & & \\ & & \\ & & \\ & & \\ & & \\ & & \\ & & \\ & & \\ & & \\ & & \\ & & \\ & & \\ & & \\ & & \\ & & \\ & & \\ & & \\ & & \\ & & \\ & & \\ & & \\ & & \\ & & \\ & & \\ & & \\ & & \\ & & \\ & & \\ & & \\ & & \\ & & \\ & & \\ & & \\ & & \\ & & \\ & & \\ & & \\ & & \\ & & \\ & & \\ & & \\ & & \\ & & \\ & & \\ & & \\ & & \\ & & \\ & & \\ & & \\ & & \\ & & \\ & & \\ & & \\ & & \\ & & \\ & & $ |
|                                                 | Overheads<br>£5.43 £5.55<br>Income<br>£0.03 £0.28 | IT<br>$\pounds 2.90  \pounds 2.37$<br>Accommodation<br>$\pounds 0.00  \pounds 0.83$<br>Other central charges<br>$\pounds 2.53  \pounds 1.82$<br>External audit<br>$\pounds 0.00  \pounds 0.53$                                                                                                                                                                                                                                                                                                                                                                                                                                                                                                                                                                                                                                                                                                                                                                                                                                                                                                                                                                                                                                                                                                                                                                                                                                                                                                                                                                                                                                                                                                                                                                                                                                                                                                                                                                                                                                                                                                                                                                                                                                                                                                                                                                                                                                                                                                |

# COSTS PER MEMBER - Direct costs & overheads 2008/09