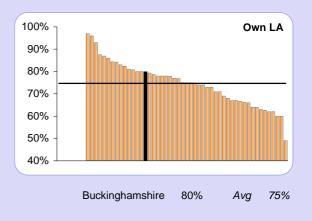

#### NUMBER OF LGPS EMPLOYERS AS AT 31/03/09

| LGPS employers (31/3/09) |     |     |                   |     |     |     |  |  |
|--------------------------|-----|-----|-------------------|-----|-----|-----|--|--|
|                          | No. | Avg | of which:         | No. | %   | Avg |  |  |
| Scheduled                | 99  | 51  | Local Authorities | 59  | 60% | 24% |  |  |
| Admitted                 | 45  | 43  | Ext. contractors  | 13  | 29% | 32% |  |  |
| Total                    | 144 | 93  |                   |     |     |     |  |  |