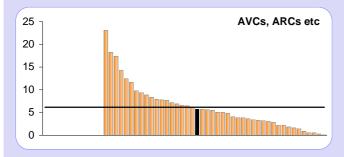

# PROVISION OF ESTIMATES (per '000 active members)

| Provision of estimates |       |      |     |  |
|------------------------|-------|------|-----|--|
|                        | No.   | '000 | Avg |  |
| Retirements            | 1,315 | 67   | 63  |  |
| Transfers in           | 547   | 28   | 26  |  |
| Transfers intra        | na    | na   | 11  |  |
| Transfers out          | 495   | 25   | 15  |  |
| Refunds                | na    | na   | 1   |  |
| Frozen refunds         | na    | na   | 1   |  |
| Preserved benefits     | 78    | 4    | 13  |  |
| AVCs, ARCs etc         | 114   | 6    | 6   |  |
| Divorce cases          | 118   | 6    | 4   |  |
| Deaths in service      | 3     | 0.2  | 0   |  |
| Deaths of pensioners   | na    | na   | 3   |  |

| Actual calculations  |       |      |     | Active members |
|----------------------|-------|------|-----|----------------|
|                      | No.   | '000 | Avg | 19,724         |
| Retirements          | 922   | 47   | 37  |                |
| Transfers in         | 342   | 17   | 17  |                |
| Transfers intra      | na    | na   | 11  |                |
| Transfers out        | 221   | 11   | 9   |                |
| Refunds              | 116   | 6    | 9   |                |
| Frozen refunds       | 59    | 3    | 4   |                |
| Preserved benefits   | 3,163 | 160  | 83  |                |
| AVCs, ARCs etc       | 114   | 6    | 4   |                |
| Divorce cases        | 5     | 0    | 1   |                |
| Deaths in service    | 26    | 1    | 1   |                |
| Deaths of pensioners | 303   | 15   | 19  |                |

# ACTUAL CALCULATIONS (per '000 active members)

| Provision of estimates |       |      |     |
|------------------------|-------|------|-----|
|                        | No.   | '000 | Avg |
| Retirements            | 1,315 | 67   | 63  |
| Transfers in           | 547   | 28   | 26  |
| Transfers intra        | na    | na   | 11  |
| Transfers out          | 495   | 25   | 15  |
| Refunds                | na    | na   | 1   |
| Frozen refunds         | na    | na   | 1   |
| Preserved benefits     | 78    | 4    | 13  |
| AVCs, ARCs etc         | 114   | 6    | 6   |
| Divorce cases          | 118   | 6    | 4   |
| Deaths in service      | 3     | 0    | 0   |
| Deaths of pensioners   | na    | na   | 3   |

#### AVCs / ARCs / ADDED YEARS

#### % Currently contributing

#### % New contributors this year

| AVCs, ARCS & added years   |       |       |       |
|----------------------------|-------|-------|-------|
|                            | No.   | %     | Avg   |
| Currently contributing     |       |       |       |
| - AVC                      | 566   | 2.9%  | 3.4%  |
| - ARC                      | 14    | 0.1%  | 0.0%  |
| - Added years              | 533   | 2.7%  | 1.4%  |
| Total                      | 1,113 | 5.6%  | 4.8%  |
|                            |       |       |       |
| New contributors this year |       |       |       |
| - AVC                      | 40    | 0.20% | 0.19% |
| - ARC                      | 14    | 0.07% | 0.05% |
| - Added years              | 60    | 0.30% | 0.13% |
| Total                      | 114   | 0.58% | 0.35% |