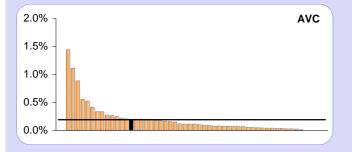

#### AVCs / ARCs / ADDED YEARS

#### % New contributors this year

| AVCs, ARCS & added years   |       |       |       |
|----------------------------|-------|-------|-------|
|                            | No.   | %     | Avg   |
| Currently contributing     |       |       |       |
| - AVC                      | 566   | 2.9%  | 3.4%  |
| - ARC                      | 14    | 0.1%  | 0.0%  |
| - Added years              | 533   | 2.7%  | 1.4%  |
| Total                      | 1,113 | 5.6%  | 4.8%  |
|                            |       |       |       |
| New contributors this year |       |       |       |
| - AVC                      | 40    | 0.20% | 0.19% |
| - ARC                      | 14    | 0.07% | 0.05% |
| - Added years              | 60    | 0.30% | 0.13% |
| Total                      | 114   | 0.58% | 0.35% |