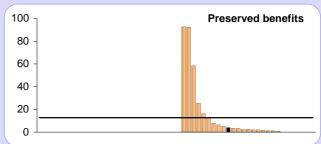

# PROVISION OF ESTIMATES (per '000 active members)

| Provision of estimates |       |      |     |  |
|------------------------|-------|------|-----|--|
|                        | No.   | '000 | Avg |  |
| Retirements            | 1,315 | 67   | 63  |  |
| Transfers in           | 547   | 28   | 26  |  |
| Transfers intra        | na    | na   | 11  |  |
| Transfers out          | 495   | 25   | 15  |  |
| Refunds                | na    | na   | 1   |  |
| Frozen refunds         | na    | na   | 1   |  |
| Preserved benefits     | 78    | 4    | 13  |  |
| AVCs, ARCs etc         | 114   | 6    | 6   |  |
| Divorce cases          | 118   | 6    | 4   |  |
| Deaths in service      | 3     | 0.2  | 0   |  |
| Deaths of pensioners   | na    | na   | 3   |  |

| Actual calculations  |       |      |     | Active members |
|----------------------|-------|------|-----|----------------|
|                      | No.   | '000 | Avg | 19,724         |
| Retirements          | 922   | 47   | 37  |                |
| Transfers in         | 342   | 17   | 17  |                |
| Transfers intra      | na    | na   | 11  |                |
| Transfers out        | 221   | 11   | 9   |                |
| Refunds              | 116   | 6    | 9   |                |
| Frozen refunds       | 59    | 3    | 4   |                |
| Preserved benefits   | 3,163 | 160  | 83  |                |
| AVCs, ARCs etc       | 114   | 6    | 4   |                |
| Divorce cases        | 5     | 0    | 1   |                |
| Deaths in service    | 26    | 1    | 1   |                |
| Deaths of pensioners | 303   | 15   | 19  |                |

# ACTUAL CALCULATIONS (per '000 active members)

| Provision of estimates |       |      |     |
|------------------------|-------|------|-----|
|                        | No.   | '000 | Avg |
| Retirements            | 1,315 | 67   | 63  |
| Transfers in           | 547   | 28   | 26  |
| Transfers intra        | na    | na   | 11  |
| Transfers out          | 495   | 25   | 15  |
| Refunds                | na    | na   | 1   |
| Frozen refunds         | na    | na   | 1   |
| Preserved benefits     | 78    | 4    | 13  |
| AVCs, ARCs etc         | 114   | 6    | 6   |
| Divorce cases          | 118   | 6    | 4   |
| Deaths in service      | 3     | 0    | 0   |
| Deaths of pensioners   | na    | na   | 3   |