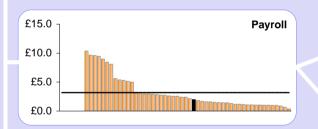

|                                                 | Staff (exc payroll)<br>£8.99 £9.74                | Cost per FTE staff<br>£36,629 £30,418<br>Members per FTE<br>4,073 3,304                                                                                                                                                                                                                                                                                                                                                                                                                                                                                                                                                                                                                                                                                                                                                                                                                                                                                                                                                                                                                                                                                                                                                                                                                                                                                                                                                                                                                                                                                                                                                                                                                                                                                                                                                                                                                                                                                                                                                                                                                                                                                                                                                                                                                                                                                                                                                                                                                       |
|-------------------------------------------------|---------------------------------------------------|-----------------------------------------------------------------------------------------------------------------------------------------------------------------------------------------------------------------------------------------------------------------------------------------------------------------------------------------------------------------------------------------------------------------------------------------------------------------------------------------------------------------------------------------------------------------------------------------------------------------------------------------------------------------------------------------------------------------------------------------------------------------------------------------------------------------------------------------------------------------------------------------------------------------------------------------------------------------------------------------------------------------------------------------------------------------------------------------------------------------------------------------------------------------------------------------------------------------------------------------------------------------------------------------------------------------------------------------------------------------------------------------------------------------------------------------------------------------------------------------------------------------------------------------------------------------------------------------------------------------------------------------------------------------------------------------------------------------------------------------------------------------------------------------------------------------------------------------------------------------------------------------------------------------------------------------------------------------------------------------------------------------------------------------------------------------------------------------------------------------------------------------------------------------------------------------------------------------------------------------------------------------------------------------------------------------------------------------------------------------------------------------------------------------------------------------------------------------------------------------------|
| Total cost per member —<br>£19.60 <i>£21.77</i> | —— Payroll (inc staff)<br>£1.98 £3.18             | Payroll cost per pensioner<br>£9.80 £14.11<br>% Pensioners<br>20% 22%                                                                                                                                                                                                                                                                                                                                                                                                                                                                                                                                                                                                                                                                                                                                                                                                                                                                                                                                                                                                                                                                                                                                                                                                                                                                                                                                                                                                                                                                                                                                                                                                                                                                                                                                                                                                                                                                                                                                                                                                                                                                                                                                                                                                                                                                                                                                                                                                                         |
|                                                 | —— Direct costs<br>£3.23 £3.45                    | $ \begin{array}{c} & & \\ & & \\ & & \\ & & \\ & & \\ & & \\ & & \\ & & \\ & & \\ & & \\ & & \\ & & \\ & & \\ & & \\ & & \\ & & \\ & & \\ & & \\ & & \\ & & \\ & & \\ & & \\ & & \\ & & \\ & & \\ & & \\ & & \\ & & \\ & & \\ & & \\ & & \\ & & \\ & & \\ & & \\ & & \\ & & \\ & & \\ & & \\ & & \\ & & \\ & & \\ & & \\ & & \\ & & \\ & & \\ & & \\ & & \\ & & \\ & & \\ & & \\ & & \\ & & \\ & & \\ & & \\ & & \\ & & \\ & & \\ & & \\ & & \\ & & \\ & & \\ & & \\ & & \\ & & \\ & & \\ & & \\ & & \\ & & \\ & & \\ & & \\ & & \\ & & \\ & & \\ & & \\ & & \\ & & \\ & & \\ & & \\ & & \\ & & \\ & & \\ & & \\ & & \\ & & \\ & & \\ & & \\ & & \\ & & \\ & & \\ & & \\ & & \\ & & \\ & & \\ & & \\ & & \\ & & \\ & & \\ & & \\ & & \\ & & \\ & & \\ & & \\ & & \\ & & \\ & & \\ & & \\ & & \\ & & \\ & & \\ & & \\ & & \\ & & \\ & & \\ & & \\ & & \\ & & \\ & & \\ & & \\ & & \\ & & \\ & & \\ & & \\ & & \\ & & \\ & & \\ & & \\ & & \\ & & \\ & & \\ & & \\ & & \\ & & \\ & & \\ & & \\ & & \\ & & \\ & & \\ & & \\ & & \\ & & \\ & & \\ & & \\ & & \\ & & \\ & & \\ & & \\ & & \\ & & \\ & & \\ & & \\ & & \\ & & \\ & & \\ & & \\ & & \\ & & \\ & & \\ & & \\ & & \\ & & \\ & & \\ & & \\ & & \\ & & \\ & & \\ & & \\ & & \\ & & \\ & & \\ & & \\ & & \\ & & \\ & & \\ & & \\ & & \\ & & \\ & & \\ & & \\ & & \\ & & \\ & & \\ & & \\ & & \\ & & \\ & & \\ & & \\ & & \\ & & \\ & & \\ & & \\ & & \\ & & \\ & & \\ & & \\ & & \\ & & \\ & & \\ & & \\ & & \\ & & \\ & & \\ & & \\ & & \\ & & \\ & & \\ & & \\ & & \\ & & \\ & & \\ & & \\ & & \\ & & \\ & & \\ & & \\ & & \\ & & \\ & & \\ & & \\ & & \\ & & \\ & & \\ & & \\ & & \\ & & \\ & & \\ & & \\ & & \\ & & \\ & & \\ & & \\ & & \\ & & \\ & & \\ & & \\ & & \\ & & \\ & & \\ & & \\ & & \\ & & \\ & & \\ & & \\ & & \\ & & \\ & & \\ & & \\ & & \\ & & \\ & & \\ & & \\ & & \\ & & \\ & & \\ & & \\ & & \\ & & \\ & & \\ & & \\ & & \\ & & \\ & & \\ & & \\ & & \\ & & \\ & & \\ & & \\ & & \\ & & \\ & & \\ & & \\ & & \\ & & \\ & & \\ & & \\ & & \\ & & \\ & & \\ & & \\ & & \\ & & \\ & & \\ & & \\ & & \\ & & \\ & & \\ & & \\ & & \\ & & \\ & & \\ & & \\ & & \\ & & \\ & & \\ & & \\ & & \\ & & \\ & & \\ & & \\ & & \\ & & \\ & & \\ & & \\ & & \\ & & \\ & & \\ & & \\ & & \\ & & \\ & & \\ & & \\ & & \\ & & \\ & & \\ & & \\ & & \\ & & \\ & & \\ & & \\ & & \\ & & \\ & & \\ & & \\ & & \\ & & \\ & & \\ & & \\ & & \\ & & \\ & & \\ & & \\ & & \\ & & \\ & & \\ & & \\ & & \\ & & \\ & & \\ & & \\ & & \\ & & $ |
|                                                 | Overheads<br>£5.43 £5.55<br>Income<br>£0.03 £0.28 | IT<br>$\pounds 2.90  \pounds 2.37$<br>Accommodation<br>$\pounds 0.00  \pounds 0.83$<br>Other central charges<br>$\pounds 2.53  \pounds 1.82$<br>External audit<br>$\pounds 0.00  \pounds 0.53$                                                                                                                                                                                                                                                                                                                                                                                                                                                                                                                                                                                                                                                                                                                                                                                                                                                                                                                                                                                                                                                                                                                                                                                                                                                                                                                                                                                                                                                                                                                                                                                                                                                                                                                                                                                                                                                                                                                                                                                                                                                                                                                                                                                                                                                                                                |

# COST PER MEMBER 2008/09

0

\* For breakdown of direct costs and overheads see overleaf