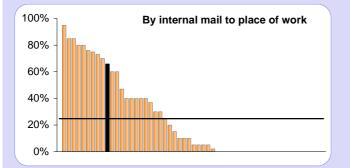

# COMMUNICATIONS

#### **Communications to members**

| Method of distribution |           |     |  |  |  |  |
|------------------------|-----------|-----|--|--|--|--|
|                        | Authority | Avg |  |  |  |  |
| To place of work       | 66%       | 25% |  |  |  |  |
| Posted to home         | 34%       | 64% |  |  |  |  |
| Email/electronic       | 0%        | 11% |  |  |  |  |
| Other                  | 0%        | 0%  |  |  |  |  |