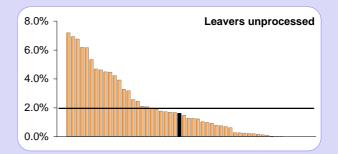

#### **COMPOSITION OF MEMBERS AS AT 31/03/09**

| Composition of members |        |      |      |  |  |  |  |
|------------------------|--------|------|------|--|--|--|--|
|                        | No.    | %    | Avg  |  |  |  |  |
| Active:                |        |      |      |  |  |  |  |
| - full-time            | 9,509  | 20%  | 20%  |  |  |  |  |
| - part-time            | 10,215 | 21%  | 21%  |  |  |  |  |
| - sub-total            | 19,724 | 41%  | 41%  |  |  |  |  |
|                        |        |      |      |  |  |  |  |
| Deferred               | 14,789 | 31%  | 26%  |  |  |  |  |
| Pensioners             | 9,801  | 20%  | 22%  |  |  |  |  |
| Dependants             | 1,627  | 3%   | 4%   |  |  |  |  |
| Frozen refunds         | 1,747  | 4%   | 4%   |  |  |  |  |
| Leavers unprocessed    | 785    | 1.6% | 2.0% |  |  |  |  |
| Total                  | 48,473 |      |      |  |  |  |  |