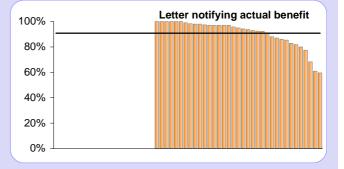

# **SECTION 4 - INDUSTRY STANDARD PERFORMANCE INDICATORS**

| Industry Standard PI's                          |         |          |       |
|-------------------------------------------------|---------|----------|-------|
|                                                 | Target  | Achieved | Avg   |
| Letter detailing transfer in quote              | 10 days | 61.4%    | 84.1% |
| Letter detailing transfer out quote             | 10 days | 64.7%    | 83.8% |
| Process refund and issue payment voucher        | 5 days  | na       | 84.6% |
| Letter notifying estimate of retirement benefit | 10 days | 83.0%    | 91.1% |
| Letter notifying actual retirement benefit      | 5 days  | na       | 90.9% |
| Letter acknowledging death of member            | 5 days  | na       | 93.7% |
| Letter notifying amount of dependant's benefits | 5 days  | na       | 88.9% |
| Calculate and notify deferred benefits          | 10 days | na       | 81.1% |