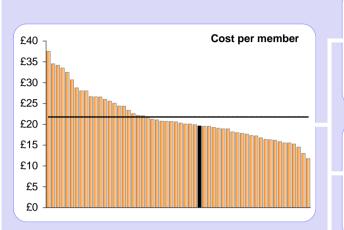

# COST PER MEMBER 2008/09

0

\* For breakdown of direct costs and overheads see overleaf

#### LGPS ADMIN COST PER MEMBER (INCLUDING PAYROLL)

5

Black bars show outsourced members

| Admin cost per member: |        |
|------------------------|--------|
| Buckinghamshire        | £19.60 |
| Club average           | £21.77 |
| Outsourced average     | £23.57 |
| In-house average       | £21.59 |