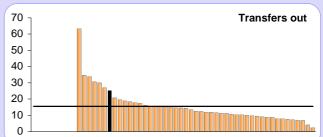

# PROVISION OF ESTIMATES (per '000 active members)

| Provision of estimates |       |      |     |  |
|------------------------|-------|------|-----|--|
|                        | No.   | '000 | Avg |  |
| Retirements            | 1,315 | 67   | 63  |  |
| Transfers in           | 547   | 28   | 26  |  |
| Transfers intra        | na    | na   | 11  |  |
| Transfers out          | 495   | 25   | 15  |  |
| Refunds                | na    | na   | 1   |  |
| Frozen refunds         | na    | na   | 1   |  |
| Preserved benefits     | 78    | 4    | 13  |  |
| AVCs, ARCs etc         | 114   | 6    | 6   |  |
| Divorce cases          | 118   | 6    | 4   |  |
| Deaths in service      | 3     | 0.2  | 0   |  |
| Deaths of pensioners   | na    | na   | 3   |  |

| Actual calculations  |       |      |     | Active members |
|----------------------|-------|------|-----|----------------|
|                      | No.   | '000 | Avg | 19,724         |
| Retirements          | 922   | 47   | 37  |                |
| Transfers in         | 342   | 17   | 17  |                |
| Transfers intra      | na    | na   | 11  |                |
| Transfers out        | 221   | 11   | 9   |                |
| Refunds              | 116   | 6    | 9   |                |
| Frozen refunds       | 59    | 3    | 4   |                |
| Preserved benefits   | 3,163 | 160  | 83  |                |
| AVCs, ARCs etc       | 114   | 6    | 4   |                |
| Divorce cases        | 5     | 0    | 1   |                |
| Deaths in service    | 26    | 1    | 1   |                |
| Deaths of pensioners | 303   | 15   | 19  |                |

# ACTUAL CALCULATIONS (per '000 active members)

| Provision of estimates |       |      |     |
|------------------------|-------|------|-----|
|                        | No.   | '000 | Avg |
| Retirements            | 1,315 | 67   | 63  |
| Transfers in           | 547   | 28   | 26  |
| Transfers intra        | na    | na   | 11  |
| Transfers out          | 495   | 25   | 15  |
| Refunds                | na    | na   | 1   |
| Frozen refunds         | na    | na   | 1   |
| Preserved benefits     | 78    | 4    | 13  |
| AVCs, ARCs etc         | 114   | 6    | 6   |
| Divorce cases          | 118   | 6    | 4   |
| Deaths in service      | 3     | 0    | 0   |
| Deaths of pensioners   | na    | na   | 3   |