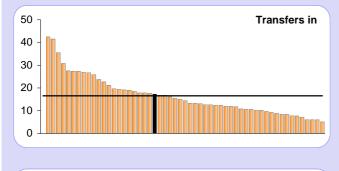

# PROVISION OF ESTIMATES (per '000 active members)

| Provision of estimates |       |      |     |  |
|------------------------|-------|------|-----|--|
|                        | No.   | '000 | Avg |  |
| Retirements            | 1,315 | 67   | 63  |  |
| Transfers in           | 547   | 28   | 26  |  |
| Transfers intra        | na    | na   | 11  |  |
| Transfers out          | 495   | 25   | 15  |  |
| Refunds                | na    | na   | 1   |  |
| Frozen refunds         | na    | na   | 1   |  |
| Preserved benefits     | 78    | 4    | 13  |  |
| AVCs, ARCs etc         | 114   | 6    | 6   |  |
| Divorce cases          | 118   | 6    | 4   |  |
| Deaths in service      | 3     | 0.2  | 0   |  |
| Deaths of pensioners   | na    | na   | 3   |  |

| Actual calculations  |       |      |     | Active members |
|----------------------|-------|------|-----|----------------|
|                      | No.   | '000 | Avg | 19,724         |
| Retirements          | 922   | 47   | 37  |                |
| Transfers in         | 342   | 17   | 17  |                |
| Transfers intra      | na    | na   | 11  |                |
| Transfers out        | 221   | 11   | 9   |                |
| Refunds              | 116   | 6    | 9   |                |
| Frozen refunds       | 59    | 3    | 4   |                |
| Preserved benefits   | 3,163 | 160  | 83  |                |
| AVCs, ARCs etc       | 114   | 6    | 4   |                |
| Divorce cases        | 5     | 0    | 1   |                |
| Deaths in service    | 26    | 1    | 1   |                |
| Deaths of pensioners | 303   | 15   | 19  |                |

# ACTUAL CALCULATIONS (per '000 active members)

| Provision of estimates |       |      |     |
|------------------------|-------|------|-----|
|                        | No.   | '000 | Avg |
| Retirements            | 1,315 | 67   | 63  |
| Transfers in           | 547   | 28   | 26  |
| Transfers intra        | na    | na   | 11  |
| Transfers out          | 495   | 25   | 15  |
| Refunds                | na    | na   | 1   |
| Frozen refunds         | na    | na   | 1   |
| Preserved benefits     | 78    | 4    | 13  |
| AVCs, ARCs etc         | 114   | 6    | 6   |
| Divorce cases          | 118   | 6    | 4   |
| Deaths in service      | 3     | 0    | 0   |
| Deaths of pensioners   | na    | na   | 3   |