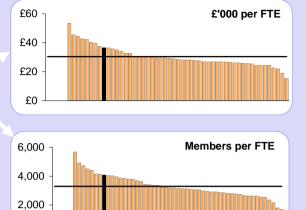

|                                                 | Staff (exc payroll)<br>£8.99 £9.74                | Cost per FTE staff<br>£36,629 £30,418<br>Members per FTE<br>4,073 3,304                                                                                                                                                                                                                                                                                                                                                                                                                                                                                                                                                                                                                                                                                                                                                                                                                                                                                                                                                                                                                                                                                                                                                                                                                                                                                                                                                                                                                                                                                                                                                                                                                                                                                                                                                                                                                                                                                                                                                                                                                                                                                                                                                                                                                                                                                                                                                                                                                       |
|-------------------------------------------------|---------------------------------------------------|-----------------------------------------------------------------------------------------------------------------------------------------------------------------------------------------------------------------------------------------------------------------------------------------------------------------------------------------------------------------------------------------------------------------------------------------------------------------------------------------------------------------------------------------------------------------------------------------------------------------------------------------------------------------------------------------------------------------------------------------------------------------------------------------------------------------------------------------------------------------------------------------------------------------------------------------------------------------------------------------------------------------------------------------------------------------------------------------------------------------------------------------------------------------------------------------------------------------------------------------------------------------------------------------------------------------------------------------------------------------------------------------------------------------------------------------------------------------------------------------------------------------------------------------------------------------------------------------------------------------------------------------------------------------------------------------------------------------------------------------------------------------------------------------------------------------------------------------------------------------------------------------------------------------------------------------------------------------------------------------------------------------------------------------------------------------------------------------------------------------------------------------------------------------------------------------------------------------------------------------------------------------------------------------------------------------------------------------------------------------------------------------------------------------------------------------------------------------------------------------------|
| Total cost per member —<br>£19.60 <i>£21.77</i> | —— Payroll (inc staff)<br>£1.98 £3.18             | Payroll cost per pensioner<br>£9.80 £14.11<br>% Pensioners<br>20% 22%                                                                                                                                                                                                                                                                                                                                                                                                                                                                                                                                                                                                                                                                                                                                                                                                                                                                                                                                                                                                                                                                                                                                                                                                                                                                                                                                                                                                                                                                                                                                                                                                                                                                                                                                                                                                                                                                                                                                                                                                                                                                                                                                                                                                                                                                                                                                                                                                                         |
|                                                 | —— Direct costs<br>£3.23 £3.45                    | $ \begin{array}{c} & & \\ & & \\ & & \\ & & \\ & & \\ & & \\ & & \\ & & \\ & & \\ & & \\ & & \\ & & \\ & & \\ & & \\ & & \\ & & \\ & & \\ & & \\ & & \\ & & \\ & & \\ & & \\ & & \\ & & \\ & & \\ & & \\ & & \\ & & \\ & & \\ & & \\ & & \\ & & \\ & & \\ & & \\ & & \\ & & \\ & & \\ & & \\ & & \\ & & \\ & & \\ & & \\ & & \\ & & \\ & & \\ & & \\ & & \\ & & \\ & & \\ & & \\ & & \\ & & \\ & & \\ & & \\ & & \\ & & \\ & & \\ & & \\ & & \\ & & \\ & & \\ & & \\ & & \\ & & \\ & & \\ & & \\ & & \\ & & \\ & & \\ & & \\ & & \\ & & \\ & & \\ & & \\ & & \\ & & \\ & & \\ & & \\ & & \\ & & \\ & & \\ & & \\ & & \\ & & \\ & & \\ & & \\ & & \\ & & \\ & & \\ & & \\ & & \\ & & \\ & & \\ & & \\ & & \\ & & \\ & & \\ & & \\ & & \\ & & \\ & & \\ & & \\ & & \\ & & \\ & & \\ & & \\ & & \\ & & \\ & & \\ & & \\ & & \\ & & \\ & & \\ & & \\ & & \\ & & \\ & & \\ & & \\ & & \\ & & \\ & & \\ & & \\ & & \\ & & \\ & & \\ & & \\ & & \\ & & \\ & & \\ & & \\ & & \\ & & \\ & & \\ & & \\ & & \\ & & \\ & & \\ & & \\ & & \\ & & \\ & & \\ & & \\ & & \\ & & \\ & & \\ & & \\ & & \\ & & \\ & & \\ & & \\ & & \\ & & \\ & & \\ & & \\ & & \\ & & \\ & & \\ & & \\ & & \\ & & \\ & & \\ & & \\ & & \\ & & \\ & & \\ & & \\ & & \\ & & \\ & & \\ & & \\ & & \\ & & \\ & & \\ & & \\ & & \\ & & \\ & & \\ & & \\ & & \\ & & \\ & & \\ & & \\ & & \\ & & \\ & & \\ & & \\ & & \\ & & \\ & & \\ & & \\ & & \\ & & \\ & & \\ & & \\ & & \\ & & \\ & & \\ & & \\ & & \\ & & \\ & & \\ & & \\ & & \\ & & \\ & & \\ & & \\ & & \\ & & \\ & & \\ & & \\ & & \\ & & \\ & & \\ & & \\ & & \\ & & \\ & & \\ & & \\ & & \\ & & \\ & & \\ & & \\ & & \\ & & \\ & & \\ & & \\ & & \\ & & \\ & & \\ & & \\ & & \\ & & \\ & & \\ & & \\ & & \\ & & \\ & & \\ & & \\ & & \\ & & \\ & & \\ & & \\ & & \\ & & \\ & & \\ & & \\ & & \\ & & \\ & & \\ & & \\ & & \\ & & \\ & & \\ & & \\ & & \\ & & \\ & & \\ & & \\ & & \\ & & \\ & & \\ & & \\ & & \\ & & \\ & & \\ & & \\ & & \\ & & \\ & & \\ & & \\ & & \\ & & \\ & & \\ & & \\ & & \\ & & \\ & & \\ & & \\ & & \\ & & \\ & & \\ & & \\ & & \\ & & \\ & & \\ & & \\ & & \\ & & \\ & & \\ & & \\ & & \\ & & \\ & & \\ & & \\ & & \\ & & \\ & & \\ & & \\ & & \\ & & \\ & & \\ & & \\ & & \\ & & \\ & & \\ & & \\ & & \\ & & \\ & & \\ & & \\ & & \\ & & \\ & & \\ & & \\ & & \\ & & \\ & & \\ & & \\ & & \\ & & \\ & & \\ & & \\ & & \\ & & \\ & & \\ & & \\ & & \\ & & \\ & & \\ & & \\ & & \\ & & \\ & & \\ & & \\ & & \\ & & \\ & & \\ & & \\ & & \\ & & $ |
|                                                 | Overheads<br>£5.43 £5.55<br>Income<br>£0.03 £0.28 | IT<br>$\pounds 2.90  \pounds 2.37$<br>Accommodation<br>$\pounds 0.00  \pounds 0.83$<br>Other central charges<br>$\pounds 2.53  \pounds 1.82$<br>External audit<br>$\pounds 0.00  \pounds 0.53$                                                                                                                                                                                                                                                                                                                                                                                                                                                                                                                                                                                                                                                                                                                                                                                                                                                                                                                                                                                                                                                                                                                                                                                                                                                                                                                                                                                                                                                                                                                                                                                                                                                                                                                                                                                                                                                                                                                                                                                                                                                                                                                                                                                                                                                                                                |