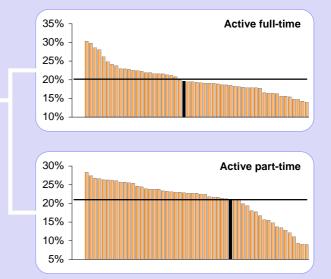

#### **COMPOSITION OF MEMBERS AS AT 31/03/09**

| Composition of members |        |      |      |  |  |  |  |
|------------------------|--------|------|------|--|--|--|--|
|                        | No.    | %    | Avg  |  |  |  |  |
| Active:                |        |      |      |  |  |  |  |
| - full-time            | 9,509  | 20%  | 20%  |  |  |  |  |
| - part-time            | 10,215 | 21%  | 21%  |  |  |  |  |
| - sub-total            | 19,724 | 41%  | 41%  |  |  |  |  |
|                        |        |      |      |  |  |  |  |
| Deferred               | 14,789 | 31%  | 26%  |  |  |  |  |
| Pensioners             | 9,801  | 20%  | 22%  |  |  |  |  |
| Dependants             | 1,627  | 3%   | 4%   |  |  |  |  |
| Frozen refunds         | 1,747  | 4%   | 4%   |  |  |  |  |
| Leavers unprocessed    | 785    | 1.6% | 2.0% |  |  |  |  |
| Total                  | 48,473 |      |      |  |  |  |  |