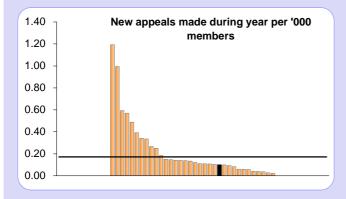

#### APPEALS

#### Number of appeals

|                              | No. | Per '000 | Avg  | Club* |
|------------------------------|-----|----------|------|-------|
|                              |     | members  |      | total |
| In progress at start of year | 1   | 0.05     | 0.10 | 58    |
| New appeals during year      | 2   | 0.10     | 0.17 | 185   |
| In progress at end of year   | 0   | 0.00     | 0.09 | 51    |
|                              |     |          |      |       |
| 1st stage                    |     |          |      |       |
| Total                        | 1   | 0.05     | 0.24 | 150   |
| Won                          | 1   | 100%     | 75%  | 121   |
| Lost                         | 0   | 0%       | 25%  | 29    |
| 2nd stage                    |     |          |      |       |
| Total                        | 2   | 0.10     | 0.10 | 61    |
| Won                          | 2   | 100%     | 95%  | 56    |
| Lost                         | 0   | 0%       | 5%   | 5     |

\*Club total: This shows the total for all the Benchmarking Club members 2009.