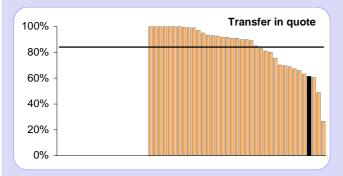

# **SECTION 4 - INDUSTRY STANDARD PERFORMANCE INDICATORS**

| Industry Standard PI's                          |         |          |       |
|-------------------------------------------------|---------|----------|-------|
|                                                 | Target  | Achieved | Avg   |
| Letter detailing transfer in quote              | 10 days | 61.4%    | 84.1% |
| Letter detailing transfer out quote             | 10 days | 64.7%    | 83.8% |
| Process refund and issue payment voucher        | 5 days  | na       | 84.6% |
| Letter notifying estimate of retirement benefit | 10 days | 83.0%    | 91.1% |
| Letter notifying actual retirement benefit      | 5 days  | na       | 90.9% |
| Letter acknowledging death of member            | 5 days  | na       | 93.7% |
| Letter notifying amount of dependant's benefits | 5 days  | na       | 88.9% |
| Calculate and notify deferred benefits          | 10 days | na       | 81.1% |