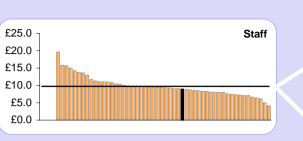

#### **Section 1 - Cost Measures**

This section concentrates on cost/member ratios starting with total cost/member which is then broken down by staff costs, payroll costs, direct costs, overheads and income. Further analysis of direct costs and overheads is also given.

|                                                 | Staff (exc payroll)<br>£8.99 £9.74                | Cost per FTE staff<br>£36,629 £30,418<br>Members per FTE<br>4,073 3,304                                                                                                                                                                                                                                                                                                                                                                                                                                                                                                                                                                                                                                                                                                                                                                                                                                                                                                                                                                                                                                                                                                                                                                                                                                                                                                                                                                                                                                                                                                                                                                                                                                                                                                                                                                                                                                                                                                                                                                                                                                                                                                                                                                                                                                                                                                                                                                                                                       |
|-------------------------------------------------|---------------------------------------------------|-----------------------------------------------------------------------------------------------------------------------------------------------------------------------------------------------------------------------------------------------------------------------------------------------------------------------------------------------------------------------------------------------------------------------------------------------------------------------------------------------------------------------------------------------------------------------------------------------------------------------------------------------------------------------------------------------------------------------------------------------------------------------------------------------------------------------------------------------------------------------------------------------------------------------------------------------------------------------------------------------------------------------------------------------------------------------------------------------------------------------------------------------------------------------------------------------------------------------------------------------------------------------------------------------------------------------------------------------------------------------------------------------------------------------------------------------------------------------------------------------------------------------------------------------------------------------------------------------------------------------------------------------------------------------------------------------------------------------------------------------------------------------------------------------------------------------------------------------------------------------------------------------------------------------------------------------------------------------------------------------------------------------------------------------------------------------------------------------------------------------------------------------------------------------------------------------------------------------------------------------------------------------------------------------------------------------------------------------------------------------------------------------------------------------------------------------------------------------------------------------|
| Total cost per member —<br>£19.60 <i>£21.77</i> | —— Payroll (inc staff)<br>£1.98 £3.18             | Payroll cost per pensioner<br>£9.80 £14.11<br>% Pensioners<br>20% 22%                                                                                                                                                                                                                                                                                                                                                                                                                                                                                                                                                                                                                                                                                                                                                                                                                                                                                                                                                                                                                                                                                                                                                                                                                                                                                                                                                                                                                                                                                                                                                                                                                                                                                                                                                                                                                                                                                                                                                                                                                                                                                                                                                                                                                                                                                                                                                                                                                         |
|                                                 | —— Direct costs<br>£3.23 £3.45                    | $ \begin{array}{c} & & \\ & & \\ & & \\ & & \\ & & \\ & & \\ & & \\ & & \\ & & \\ & & \\ & & \\ & & \\ & & \\ & & \\ & & \\ & & \\ & & \\ & & \\ & & \\ & & \\ & & \\ & & \\ & & \\ & & \\ & & \\ & & \\ & & \\ & & \\ & & \\ & & \\ & & \\ & & \\ & & \\ & & \\ & & \\ & & \\ & & \\ & & \\ & & \\ & & \\ & & \\ & & \\ & & \\ & & \\ & & \\ & & \\ & & \\ & & \\ & & \\ & & \\ & & \\ & & \\ & & \\ & & \\ & & \\ & & \\ & & \\ & & \\ & & \\ & & \\ & & \\ & & \\ & & \\ & & \\ & & \\ & & \\ & & \\ & & \\ & & \\ & & \\ & & \\ & & \\ & & \\ & & \\ & & \\ & & \\ & & \\ & & \\ & & \\ & & \\ & & \\ & & \\ & & \\ & & \\ & & \\ & & \\ & & \\ & & \\ & & \\ & & \\ & & \\ & & \\ & & \\ & & \\ & & \\ & & \\ & & \\ & & \\ & & \\ & & \\ & & \\ & & \\ & & \\ & & \\ & & \\ & & \\ & & \\ & & \\ & & \\ & & \\ & & \\ & & \\ & & \\ & & \\ & & \\ & & \\ & & \\ & & \\ & & \\ & & \\ & & \\ & & \\ & & \\ & & \\ & & \\ & & \\ & & \\ & & \\ & & \\ & & \\ & & \\ & & \\ & & \\ & & \\ & & \\ & & \\ & & \\ & & \\ & & \\ & & \\ & & \\ & & \\ & & \\ & & \\ & & \\ & & \\ & & \\ & & \\ & & \\ & & \\ & & \\ & & \\ & & \\ & & \\ & & \\ & & \\ & & \\ & & \\ & & \\ & & \\ & & \\ & & \\ & & \\ & & \\ & & \\ & & \\ & & \\ & & \\ & & \\ & & \\ & & \\ & & \\ & & \\ & & \\ & & \\ & & \\ & & \\ & & \\ & & \\ & & \\ & & \\ & & \\ & & \\ & & \\ & & \\ & & \\ & & \\ & & \\ & & \\ & & \\ & & \\ & & \\ & & \\ & & \\ & & \\ & & \\ & & \\ & & \\ & & \\ & & \\ & & \\ & & \\ & & \\ & & \\ & & \\ & & \\ & & \\ & & \\ & & \\ & & \\ & & \\ & & \\ & & \\ & & \\ & & \\ & & \\ & & \\ & & \\ & & \\ & & \\ & & \\ & & \\ & & \\ & & \\ & & \\ & & \\ & & \\ & & \\ & & \\ & & \\ & & \\ & & \\ & & \\ & & \\ & & \\ & & \\ & & \\ & & \\ & & \\ & & \\ & & \\ & & \\ & & \\ & & \\ & & \\ & & \\ & & \\ & & \\ & & \\ & & \\ & & \\ & & \\ & & \\ & & \\ & & \\ & & \\ & & \\ & & \\ & & \\ & & \\ & & \\ & & \\ & & \\ & & \\ & & \\ & & \\ & & \\ & & \\ & & \\ & & \\ & & \\ & & \\ & & \\ & & \\ & & \\ & & \\ & & \\ & & \\ & & \\ & & \\ & & \\ & & \\ & & \\ & & \\ & & \\ & & \\ & & \\ & & \\ & & \\ & & \\ & & \\ & & \\ & & \\ & & \\ & & \\ & & \\ & & \\ & & \\ & & \\ & & \\ & & \\ & & \\ & & \\ & & \\ & & \\ & & \\ & & \\ & & \\ & & \\ & & \\ & & \\ & & \\ & & \\ & & \\ & & \\ & & \\ & & \\ & & \\ & & \\ & & \\ & & \\ & & \\ & & \\ & & \\ & & \\ & & \\ & & \\ & & \\ & & \\ & & \\ & & \\ & & \\ & & \\ & & \\ & & \\ & & \\ & & \\ & & \\ & & \\ & & $ |
|                                                 | Overheads<br>£5.43 £5.55<br>Income<br>£0.03 £0.28 | IT<br>$\pounds 2.90  \pounds 2.37$<br>Accommodation<br>$\pounds 0.00  \pounds 0.83$<br>Other central charges<br>$\pounds 2.53  \pounds 1.82$<br>External audit<br>$\pounds 0.00  \pounds 0.53$                                                                                                                                                                                                                                                                                                                                                                                                                                                                                                                                                                                                                                                                                                                                                                                                                                                                                                                                                                                                                                                                                                                                                                                                                                                                                                                                                                                                                                                                                                                                                                                                                                                                                                                                                                                                                                                                                                                                                                                                                                                                                                                                                                                                                                                                                                |