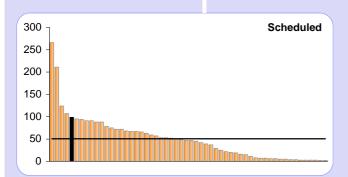

#### NUMBER OF LGPS EMPLOYERS AS AT 31/03/09

| LGPS employers (31/3/09) |     |     |                   |     |     |     |  |  |
|--------------------------|-----|-----|-------------------|-----|-----|-----|--|--|
|                          | No. | Avg | of which:         | No. | %   | Avg |  |  |
| Scheduled                | 99  | 51  | Local Authorities | 59  | 60% | 24% |  |  |
| Admitted                 | 45  | 43  | Ext. contractors  | 13  | 29% | 32% |  |  |
| Total                    | 144 | 93  |                   |     |     |     |  |  |